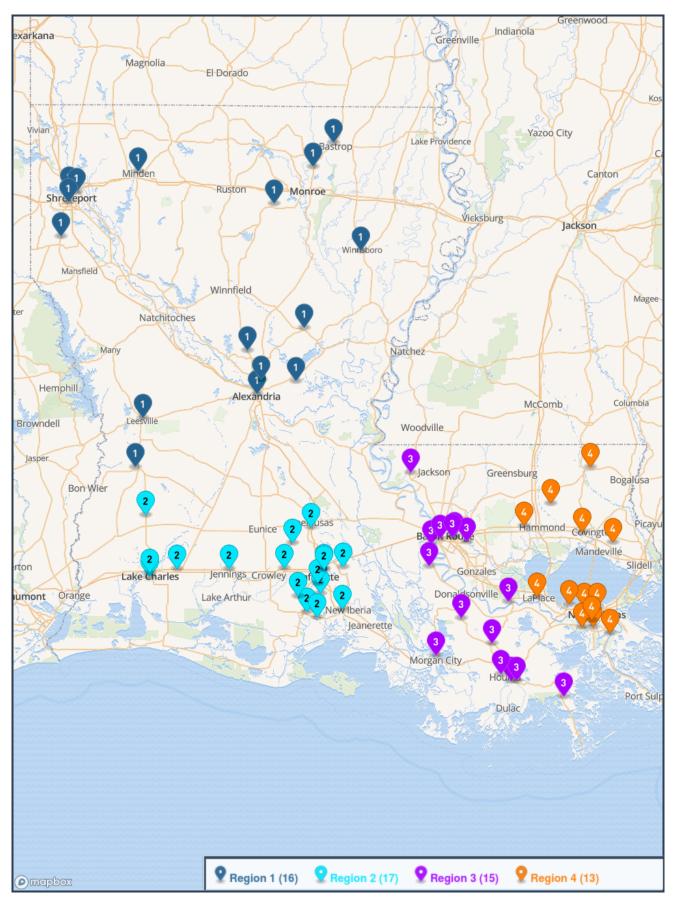

# Boys Golf Region - v.1 Division I (60 Schools)

- Airline
- Alexandria
- Benton
- · Captain Shreve
- C.E. Byrd
- Haughton
- Huntington
- Natchitoches Central
- Neville
- Northwood Shrev.
- Ouachita Parish
- Parkway
- Pineville
- RustonSouthwood
- Southwood
- West Monroe

# Region 3

- Baton Rouge
- Catholic B.R.
- Central B.R.
- Denham Springs
- Dutchtown
- East Ascension
- Liberty
- Live Oak
- St. Amant
- Walker
- Woodlawn B.R.
- Zachary

# Region 2

- Acadiana
- Barbe
- Carencro
- Central Lafourche
- H.L. Bourgeois
  Lafayette
- New Iberia
- Sam Houston
- Southside
- · St. Thomas More
- Sulphur
- Terrebonne
- · Thibodaux

- Archbishop Rummel
- Ben Franklin
- Brother Martin
- Chalmette
- Covington
- Destrehan
- East St. John
  Fontainebleau
- Hahnville
- Hammond
- Jesuit
- Mandeville
- Northshore
- Ponchatoula
- Riverdale
- Salmen
- Slidell
- St. Augustine
- · St. Paul's

# Boys Golf Region - v.1 Division III (59 Schools)

- Caldwell Parish
- Calvary Baptist
- · D'Arbonne Woods Charter
- Delhi Charter
- Evangel Christian
- Lakeside
- Loyola Prep
- Mansfield
- Many
- North Caddo
  North Webster
- Ouachita Christian
- Red River
- Richwood
- Union Parish
- Winnfield

# Region 3

- Ascension Episcopal
- Berwick
- Catholic N.I.
- Delcambre
- Dunham
- East Feliciana
- Episcopal
- · Lafayette Christian
- Northeast
- Parkview Baptist
- Patterson
- Slaughter Community Charter
- University Lab

# Region 2

- Avoyelles
- Bunkie
- Crowley
- DeQuincy
- East Beauregard
- Holy Savior Menard
- Mamou
- Notre Dame
- Oakdale
- Pickering
- RapidesRosepine
- Vinton
- Westlake

- Bogalusa
- De La Salle
- Doyle
- Fisher
- French Settlement
- Houma Christian
- Isidore Newman
- John Curtis Christian
- Metairie Park Country Day
- Morris Jeff
- Northlake Christian
- Pine
- · Pope John Paul II
- Springfield
- St. James
- · St. Thomas Aquinas

# Boys Golf Region - v.1 Division II (61 Schools)

- Bastrop
- Bolton
- · Booker T. Washington Shr.
- · Buckeye
- · Caddo Magnet
- DeRidder
- Franklin Parish
- Grant
- Jena
- Leesville
- Minden
- North DeSoto
- Sterlington
- Tioga
- West Ouachita
- · Woodlawn Shrev.

# Region 3

- A.J. Ellender
- Assumption
- Broadmoor
- Brusly
- E.D. White
- Lutcher
- McKinley
- Morgan City
- · Plaquemine
- South Lafourche
- South Terrebonne
- St. Michael the Archangel
- Tara
- Vandebilt Catholic
- West Feliciana

### Region 2

- Abbeville
- · Acadiana Renaissance Charter
- Breaux Bridge
- · Church Point
- Comeaux
- David Thibodaux
- Erath
- lowa
- Jennings
- LaGrange
- North Vermilion
- Opelousas
- Rayne
- South Beauregard
- St. Louis Catholic
- Teurlings Catholic
- Westgate

- Albany
- Archbishop Hannan
- Archbishop Shaw
- Belle Chasse
- Franklinton
- · Haynes Academy
- Holy Cross
- Kenner Discovery Health Science
- Lakeshore
- Loranger
- · Patrick Taylor Science/Tech.
- St. Charles
- · The Willow School

# Boys Golf Region - v.1 Division IV (60 Schools)

- Arcadia
- Castor
- Cedar Creek
- Claiborne Christian
- Family Community
- Glenbrook
- · Haynesville
- Jonesboro-Hodge
- Quitman
- Ringgold
- Saline
- Simsboro
- St. Frederick
- Weston

# Region 3

- Basile
- Bell City
- Berchmans Academy
- Central Catholic
- Elton
- · Episcopal of Acadiana
- Grand Lake
- Hackberry
- Hamilton Christian
- Hanson Memorial
- Hathaway
- · Highland Baptist
- Lacassine
- Oberlin
- · Opelousas Catholic
- Reeves
- Sacred Heart
- St. Edmund
- Vermilion Catholic
- · Westminster Christian Lafayette

#### Region 2

- Anacoco
- · Avoyelles Public Charter
- Converse
- Delta Charter
- Florien
- Grace Christian
- Harrisonburg
- Hicks
- Hornbeck
- Lakeview
- MontgomeryNegreet
- · St. Mary's

- Ascension Catholic
- Ascension Christian
- Catholic P.C.
- Central Private
- · Christ Episcopal School
- East Iberville
- · Ecole Classique
- · First Baptist Christian
- Riverside Academy
- Southern Lab
- St. John
- · St. Martin's Episcopal
- · St. Therese Academy