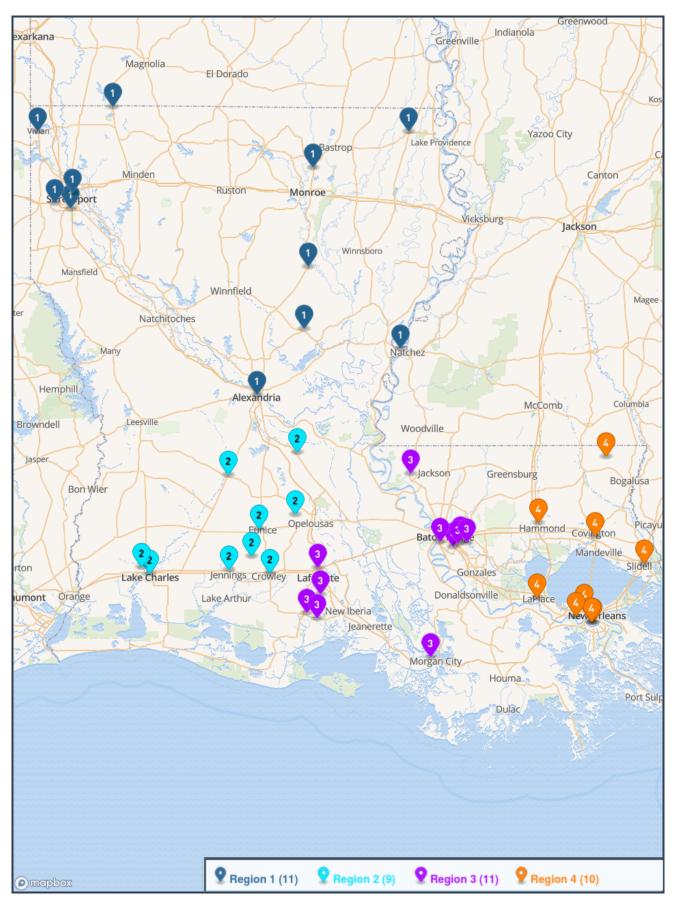

# **Division II Cross Country - Division II (68 Schools)**

- · Acadiana Renaissance Charter
- Beau Chene
- Bossier
- · Caddo Magnet
- Comeaux
- David Thibodaux DeRidder
- Grant
- lowa
- LaGrange
- · Lake Charles College Prep
- Leesville
- Minden
- North DeSoto
- Northside
- North Vermilion
- Northwood Shrev.
- Opelousas
- · Peabody
- · Rayne
- Southwood
- · St. Thomas More
- Teurlings Catholic
- Tioga
- West Ouachita
- · Woodlawn Shrev.

### Region 3

- Abramson
- · Academy of Our Lady
- · Acad. of Sacred Heart N.O.
- Archbishop Hannan
- · Archbishop Shaw
- Belle Chasse
- Eleanor McMain
- Franklinton
- · Frederick A Douglass
- George Washington Carver
- · Holy Cross
- · Kenner Discovery Health Science
- Lakeshore
- Loranger
- McDonogh #35
- · New Orleans Military & Maritime
- · N.O. Charter Science and Math
- Pearl River
- · St. Augustine
- St. Scholastica
- · The Willow School

- A.J. Ellender
- Assumption
- Belaire
- · Breaux Bridge Broadmoor
- Brusly
- Cecilia
- · E.D. White
- Livonia
- Lutcher
- McKinley
- Morgan City
- Plaquemine
- Scotlandville · South Lafourche
- · South Terrebonne · St. Michael the Archangel
- Tara
- Vandebilt Catholic West Feliciana
- Westgate