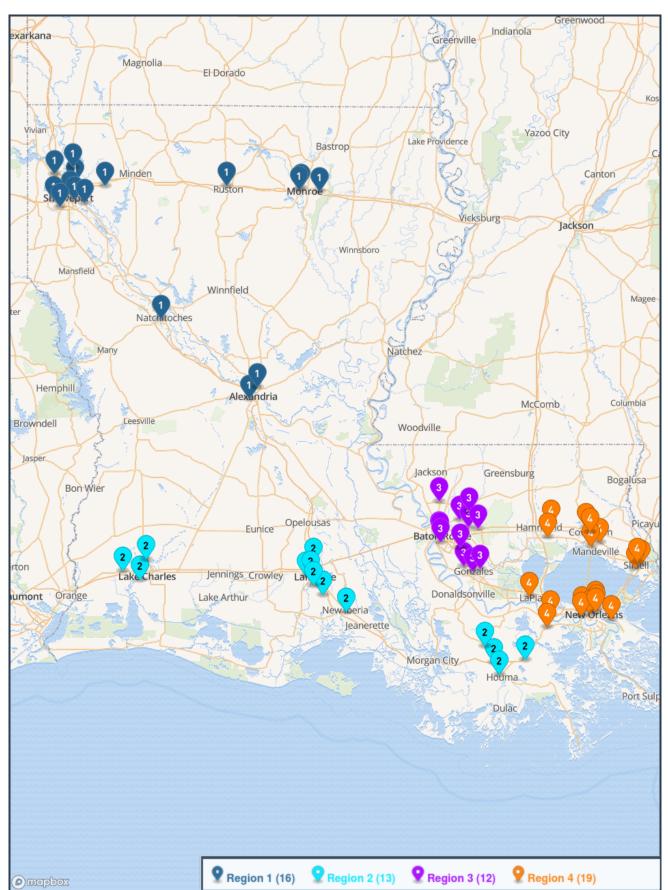

#### Greenwood Greenville Indianola exarkana Magnolia El-Dorado Kos Yazoo City Lake Providence Bastrop 1 Minden Canton Ruston Vicksburg Jackson 1 Winnsboro Mansfield Winnfield Magee 1 Natch toches Natchez Many Hemphill 1 Alexandria Columbia McComb eesville Browndell Woodville 2 Jackson 2 2 Jasper Greensburg Bogalusa Bon Wier 2 2 Picay 2 2 2 Eunice Co Mandeville 2 2 rton Gonzale Jennings Crowley narles 2 Donaldsonville Orange umont Lake Arthur 2 eria Jeanerette 2 Morgan City Port Sulp Dulac **Region 2 (58) P** Region 1 (48) mapbox