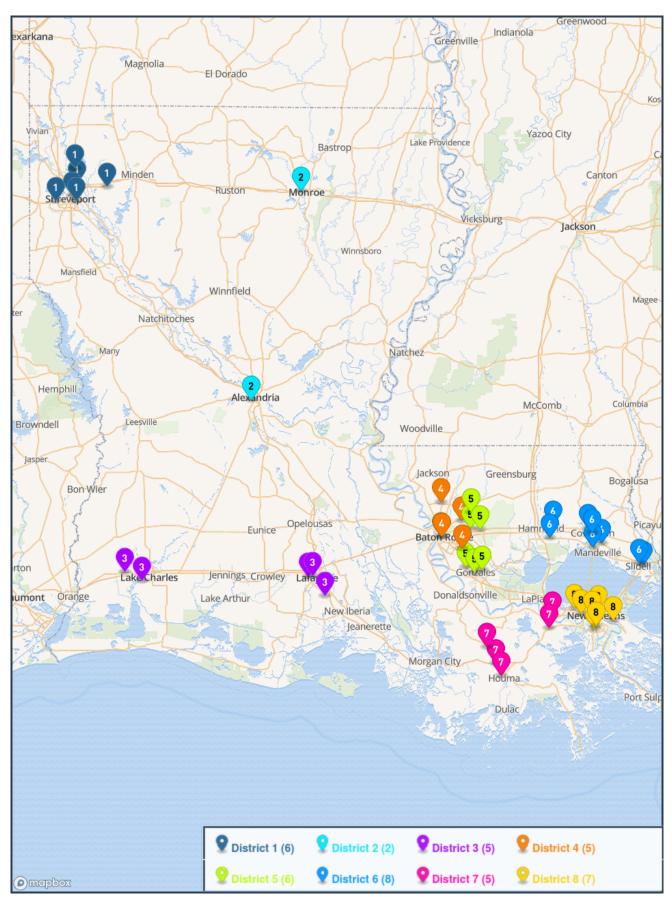

# Basic Class - v.1 Class 5A (72 Schools)

#### District 1

- Airline
- Benton
- Captain Shreve
- C.E. Byrd
- Evangel Christian
- Haughton
- Huntington
- Natchitoches Central
- Parkway

# District 3

- Acadiana
- Barbe
- Carencro
- Lafayette
- New Iberia
- Sam Houston
- Southside
  Sulphur

#### District 5

- · Denham Springs
- Dutchtown
- · East Ascension
- Live Oak
- St. Amant
- Walker

#### District 7

- · Central Lafourche
- Destrehan
- · East St. John
- Hahnville
- H.L. Bourgeois
- Terrebonne
- Thibodaux

### District 9

- Archbishop Chapelle
- Archbishop Rummel
- Ben Franklin
- Brother Martin
- Chalmette
- Dominican
- Holy Cross
- Jesuit
- John Curtis Christian
- Mt. Carmel
- St. Augustine

# District 2

- Alexandria
- Neville
- · Ouachita Parish
- · Pineville
- Ruston
- West Monroe

### District 4

- Baton Rouge
- · Catholic B.R.
- Central B.R.
- Liberty
- Scotlandville
- · St. Joseph's Academy
- Woodlawn B.R.
- Zachary

#### District 6

- Covington
- Fontainebleau
- Hammond
- Mandeville
- Northshore
- Ponchatoula
- Salmen
- Slidell
- St. Paul's

#### District 8

- Bonnabel
- East Jefferson
- Edna Karr
- John Ehret
- L. W. Higgins
- Riverdale
- Warren Easton
- West Jefferson