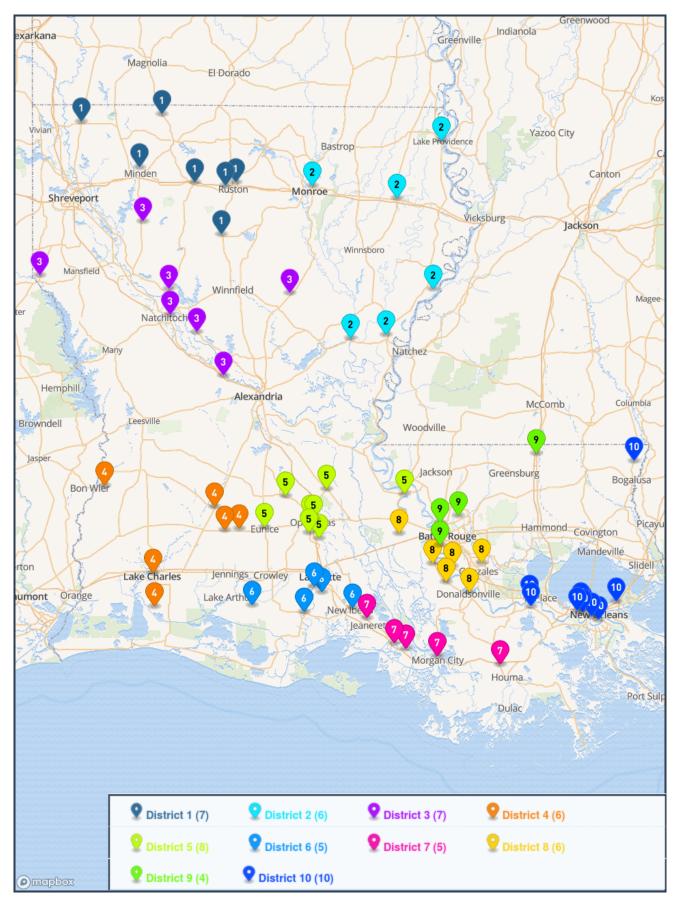

# Basic Class - v.1 Class 5A (72 Schools)

#### District 1

- Airline
- Benton
- Captain Shreve
- C.E. Byrd
- Evangel Christian
- Haughton
- Huntington
- Natchitoches Central
- Parkway

# District 3

- Acadiana
- Barbe
- Carencro
- Lafayette
- New Iberia
- Sam Houston
- Southside
  Sulphur

#### District 5

- · Denham Springs
- Dutchtown
- · East Ascension
- Live Oak
- St. Amant
- Walker

#### District 7

- · Central Lafourche
- Destrehan
- · East St. John
- Hahnville
- H.L. Bourgeois
- Terrebonne
- Thibodaux

### District 9

- Archbishop Chapelle
- Archbishop Rummel
- Ben Franklin
- Brother Martin
- Chalmette
- Dominican
- Holy Cross
- Jesuit
- John Curtis Christian
- Mt. Carmel
- St. Augustine

# District 2

- Alexandria
- Neville
- · Ouachita Parish
- · Pineville
- Ruston
- West Monroe

### District 4

- Baton Rouge
- · Catholic B.R.
- Central B.R.
- Liberty
- Scotlandville
- · St. Joseph's Academy
- Woodlawn B.R.
- Zachary

#### District 6

- Covington
- Fontainebleau
- Hammond
- Mandeville
- Northshore
- Ponchatoula
- Salmen
- Slidell
- St. Paul's

#### District 8

- Bonnabel
- East Jefferson
- Edna Karr
- John Ehret
- L. W. Higgins
- Riverdale
- Warren Easton
- West Jefferson