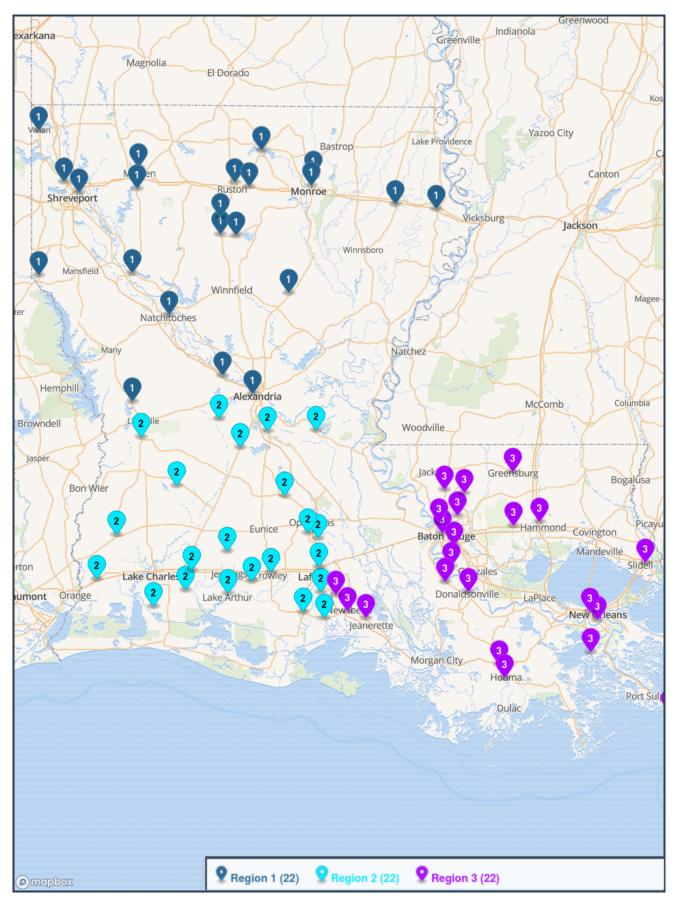

#### Greenwood Greenville Indianola exarkana Magnolia El-Dorado Kos Yazoo City Lake Providence Bastrop Minden Canton Monro Ruston Vicksburg Jackson Winnsboro Mansfield Winnfield Magee 1 Natchitoches Natchez Many Hemphill 1 Alexandria Columbia McComb. Leesville Browndell Woodville Jasper Jackson Greensburg Bogalusa Bon Wier Opelousas 2 2 Pica d Eunice -lám Bato Mandeville 2 rton Gonzales Jennings Crowley Charles ak Donaldsonville umont Orange Lake Arthur New peria Jeanerette Morgan City Houma Port Sulp Dulac **P**Region 1 3 Region 1 2 SRegion 1 1 mapbox (22) (22)(23)