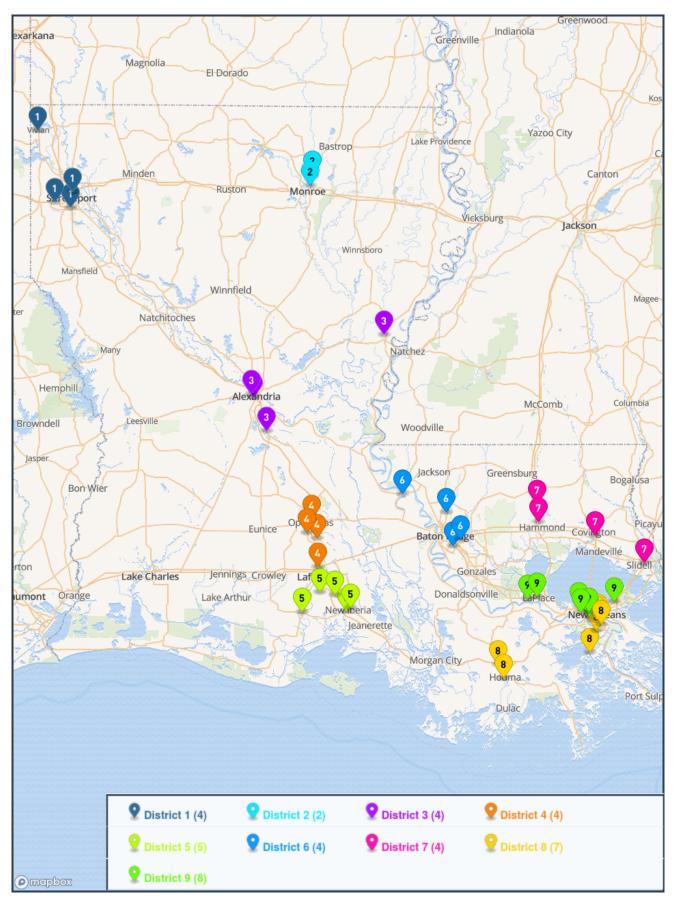

# Basic Class - v.1 Class 3A (64 Schools)

### District 1

- Bastrop
- Caldwell Parish
- Carroll
- · North Webster
- Richwood
- Sterlington

# District 3

- Jennings
- · Lake Charles College Prep
- South Beauregard
- St. Louis Catholic
- Westlake

### District 5

- Abbeville
- · Acadiana Renaissance Charter
- Erath
- Kaplan
- St. Martinville

#### District 7

- Berwick
- Donaldsonville
- Patterson
- St. James

## District 9

- Fisher
- · Jefferson Rise Charter
- · Lord Beaconsfield Landry
- Patrick Taylor Science/Tech.
- Thomas Jefferson
- · Young Audiences Charter

# District 2

- Bolton
- Buckeye
- Bunkie
- Jena
- Marksville
- Vidalia

## District 4

- Church Point
- Crowley
- lota
- Mamou
- NorthwestPine Prairie
- Ville Platte
- ville Platte

#### District 6

- Collegiate Baton Rouge
- Geo Next Generation
- Glen Oaks
- · Helix Mentorship Academy
- Madison Prep
- Parkview Baptist
- Port Allen
- · University Lab

#### District 8

- Albany
- Amite
- Bogalusa
- Doyle
- Jewel Sumner
- Pine
- Springfield

## District 10

- · Acad. of Sacred Heart N.O.
- Booker T. Washington N.O.
- Cabrini
- De La Salle
- Haynes Academy
- John F. Kennedy
- Livingston Collegiate
- Morris Jeff
- Sophie B. Wright
- Ursuline Academy