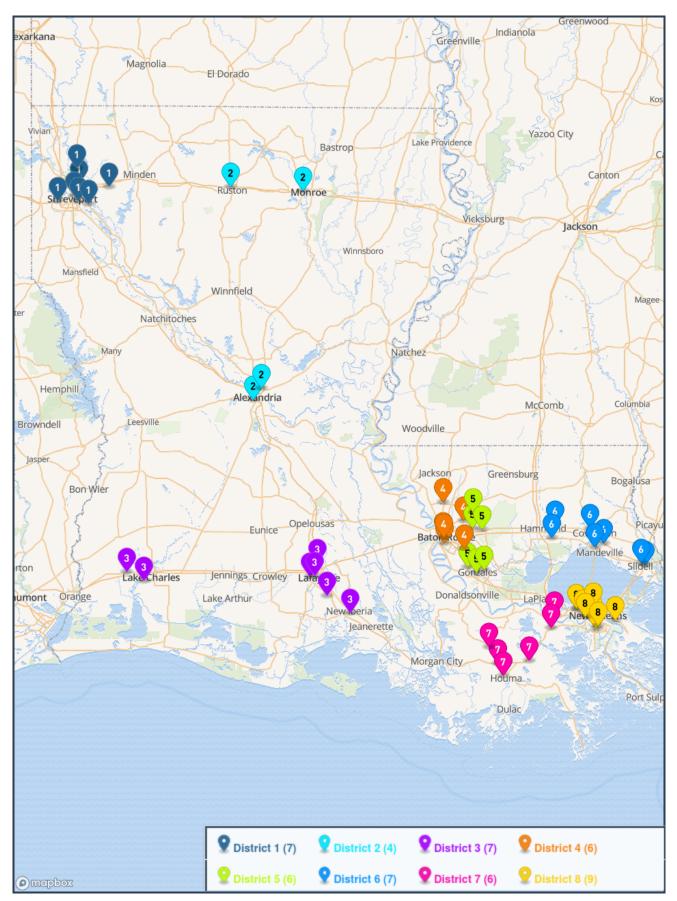

# Boys Golf Region - v.1 Division I (60 Schools)

- Airline
- Alexandria
- Benton
- · Captain Shreve
- C.E. Byrd
- Haughton
- Huntington
- Natchitoches Central
- Neville
- Northwood Shrev.
- Ouachita Parish
- Parkway
- Pineville
- RustonSouthwood
- Southwood
- West Monroe

# Region 3

- Baton Rouge
- Catholic B.R.
- Central B.R.
- Denham Springs
- Dutchtown
- East Ascension
- Liberty
- Live Oak
- St. Amant
- Walker
- Woodlawn B.R.
- Zachary

# Region 2

- Acadiana
- Barbe
- Carencro
- Central Lafourche
- H.L. Bourgeois
  Lafayette
- New Iberia
- Sam Houston
- Southside
- · St. Thomas More
- Sulphur
- Terrebonne
- · Thibodaux

- Archbishop Rummel
- Ben Franklin
- Brother Martin
- Chalmette
- Covington
- Destrehan
- East St. John
  Fontainebleau
- Hahnville
- Hammond
- Jesuit
- Mandeville
- Northshore
- Ponchatoula
- Riverdale
- Salmen
- Slidell
- St. Augustine
- · St. Paul's