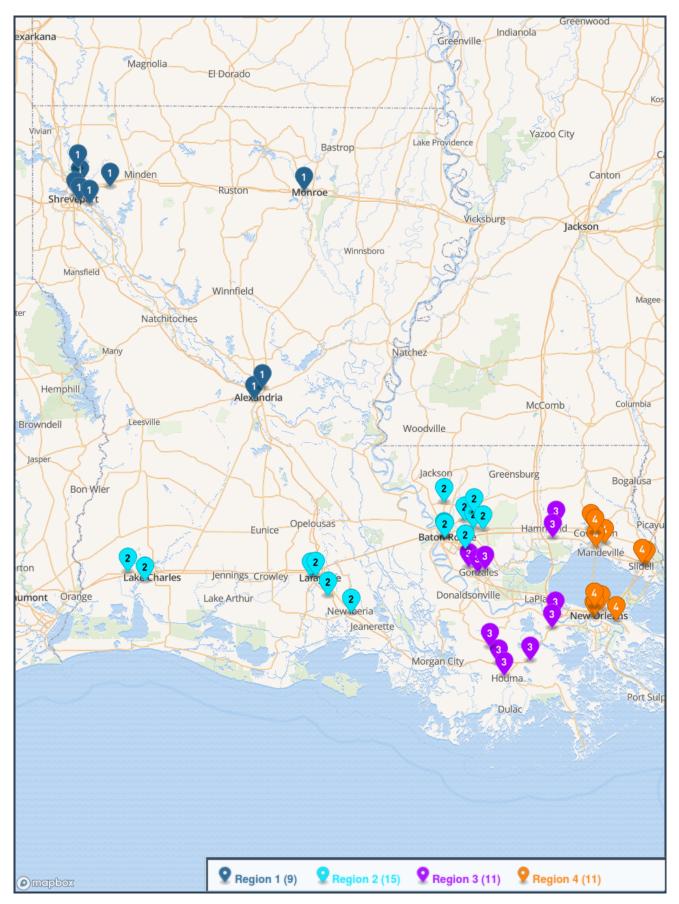

# **Division I Cross Country - Division I (67 Schools)**

## Region 1 1

- Acadiana
- Airline
- Alexandria
- Barbe
- Benton
- Captain Shreve
- Carencro
- C.E. Byrd
- Haughton
- Huntington
- Lafayette
- Natchitoches Central
- Neville
- New Iberia
- Ouachita Parish
- Parkway
- Pineville
- Ruston
- Sam Houston
- Southside
- Sulphur
- West Monroe

### Region 1 3

- Archbishop Chapelle
- Archbishop Rummel
- Ben Franklin
- Bonnabel
- Brother Martin
- Chalmette
- Covington
- Dominican
- East Jefferson
- Edna Karr
  Fontainebleau
- Jesuit
- Jesuit
- John Ehret
- L. W. Higgins
  Mandeville
- Mt. Carmel
- Northshore
- Riverdale
- Salmen
- Slidell
- St. Paul's
- Warren Easton
- · West Jefferson

## Region 1 2

- Baton Rouge
- Catholic B.R.
- Central B.R.
- Central Lafourche
  Denham Springs
- Destrehan
- Dutchtown
- · East Ascension
- East St. John
- Hahnville
- Hammond
- · H.L. Bourgeois
- Liberty
- Live Oak
- Ponchatoula
- St. Amant
- St. Joseph's Academy
- Terrebonne
- ThibodauxWalker
- Woodlawn B.R.
- Zachary