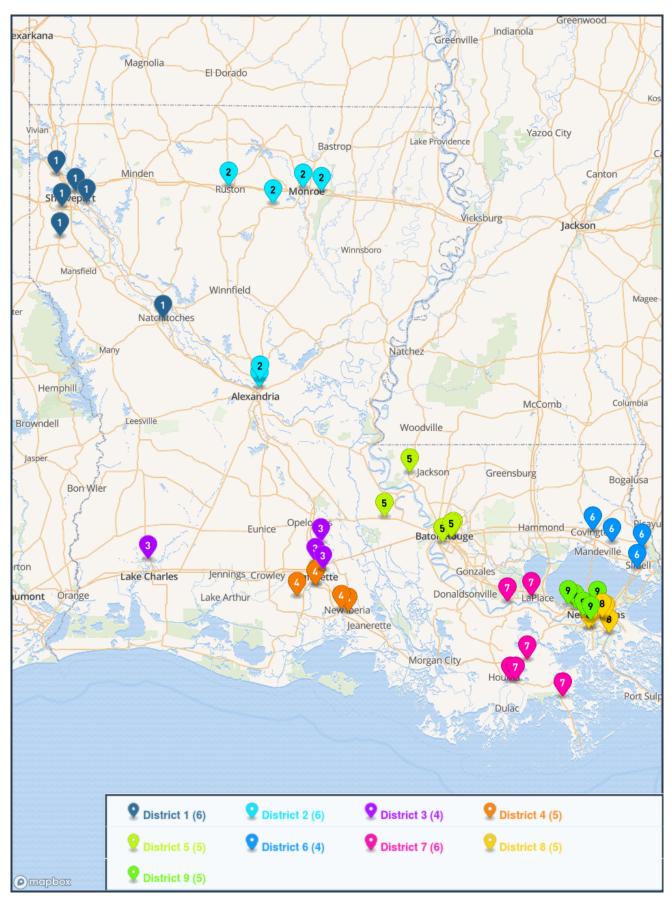

# Basic Class - v.1 Class 5A (72 Schools)

#### District 1

- Airline
- Benton
- Captain Shreve
- C.E. Byrd
- Evangel Christian
- Haughton
- Huntington
- Natchitoches Central
- Parkway

# District 3

- Acadiana
- Barbe
- Carencro
- Lafayette
- New Iberia
- Sam Houston
- Southside
  Sulphur

#### District 5

- · Denham Springs
- Dutchtown
- · East Ascension
- Live Oak
- St. Amant
- Walker

#### District 7

- · Central Lafourche
- Destrehan
- · East St. John
- Hahnville
- H.L. Bourgeois
- Terrebonne
- Thibodaux

### District 9

- Archbishop Chapelle
- Archbishop Rummel
- Ben Franklin
- Brother Martin
- Chalmette
- Dominican
- Holy Cross
- Jesuit
- John Curtis Christian
- Mt. Carmel
- St. Augustine

# District 2

- Alexandria
- Neville
- · Ouachita Parish
- · Pineville
- Ruston
- West Monroe

### District 4

- Baton Rouge
- · Catholic B.R.
- Central B.R.
- Liberty
- Scotlandville
- · St. Joseph's Academy
- Woodlawn B.R.
- Zachary

#### District 6

- Covington
- Fontainebleau
- Hammond
- Mandeville
- Northshore
- Ponchatoula
- Salmen
- Slidell
- St. Paul's

#### District 8

- Bonnabel
- East Jefferson
- Edna Karr
- John Ehret
- L. W. Higgins
- Riverdale
- Warren Easton
- West Jefferson