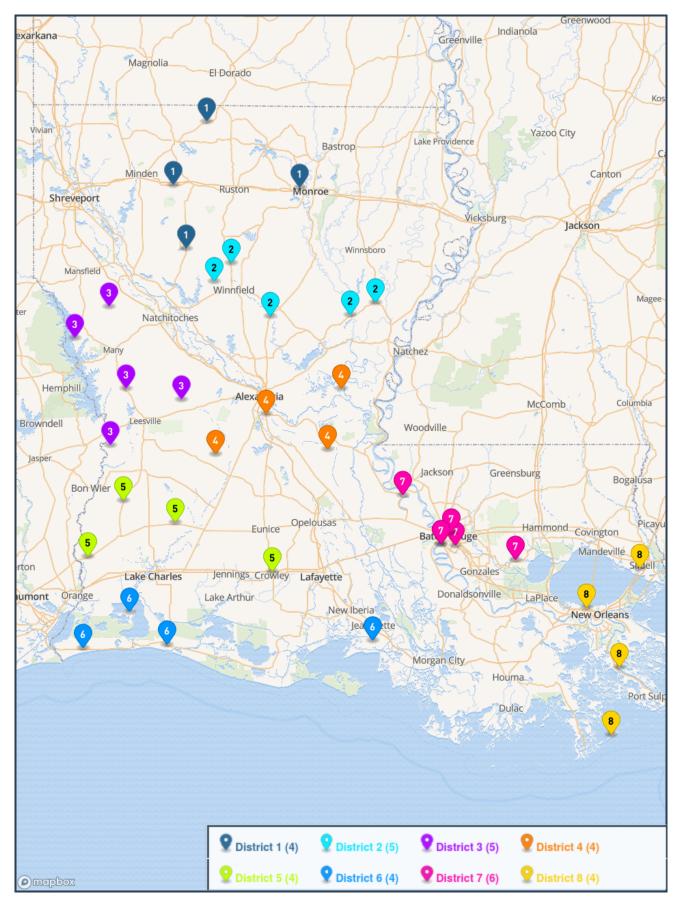

# Basic Class - v.1 Class B (32 Schools)

# District 1

- Castor
- Doyline
- Quitman
- Simsboro
- Weston

#### District 3

- Converse
- Florien
- Negreet
- Stanley
- Zwolle

# District 5

- · Avoyelles Public Charter
- Glenmora
- Grace Christian
- Monterey
- Oak Hill

## District 7

- · Christ Episcopal School
- Holden
- Mt. Hermon

# District 2

- Choudrant
- Downsville
- · Family Community
- Forest

#### District 4

- Anacoco
- Elizabeth
- Fairview
- Hicks
- Pitkin

# District 6

- · Acad. of Sacred Heart G.C.
- · Bell City
- · Episcopal of Acadiana
- Hathaway
- Lacassine