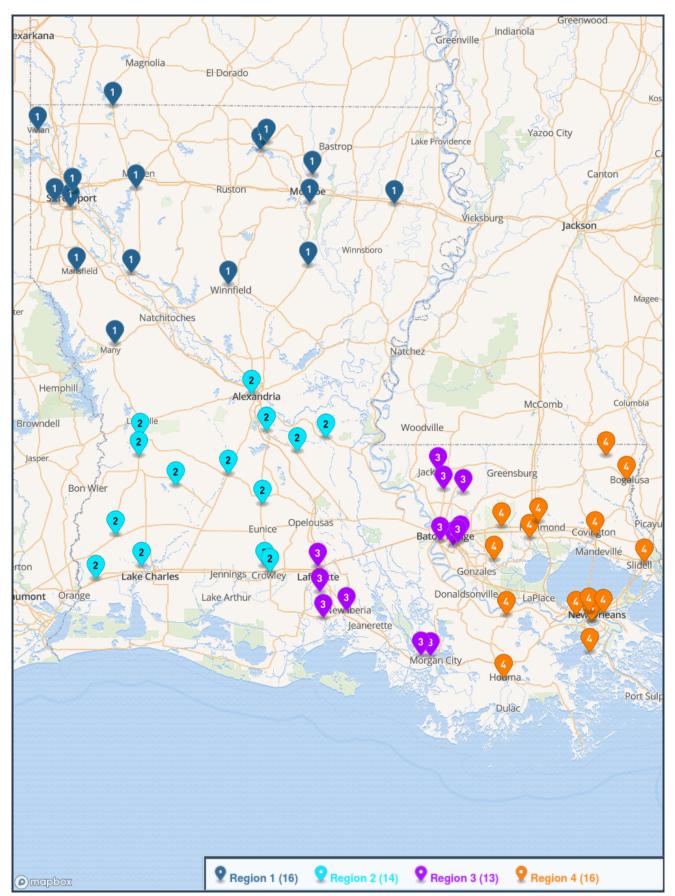

# **Division I Cross Country - Division I (67 Schools)**

## Region 1 1

- Acadiana
- Airline
- Alexandria
- Barbe
- Benton
- Captain Shreve
- Carencro
- C.E. Byrd
- Haughton
- Huntington
- Lafayette
- Natchitoches Central
- Neville
- New Iberia
- Ouachita Parish
- Parkway
- Pineville
- Ruston
- Sam Houston
- Southside
- Sulphur
- West Monroe

### Region 1 3

- Archbishop Chapelle
- Archbishop Rummel
- Ben Franklin
- Bonnabel
- Brother Martin
- Chalmette
- Covington
- Dominican
- East Jefferson
- Edna Karr
  Fontainebleau
- Jesuit
- Jesuit
- John Ehret
- L. W. Higgins
  Mandeville
- Mt. Carmel
- Northshore
- Riverdale
- Salmen
- Slidell
- St. Paul's
- Warren Easton
- · West Jefferson

## Region 1 2

- Baton Rouge
- Catholic B.R.
- Central B.R.
- Central Lafourche
  Denham Springs
- Destrehan
- Dutchtown
- · East Ascension
- East St. John
- Hahnville
- Hammond
- · H.L. Bourgeois
- Liberty
- Live Oak
- Ponchatoula
- St. Amant
- St. Joseph's Academy
- Terrebonne
- ThibodauxWalker
- Woodlawn B.R.
- Zachary

# **Division II Cross Country - Division II (68 Schools)**

- · Acadiana Renaissance Charter
- Beau Chene
- Bossier
- · Caddo Magnet
- Comeaux
- David Thibodaux DeRidder
- Grant
- lowa
- LaGrange
- · Lake Charles College Prep
- Leesville
- Minden
- North DeSoto
- Northside
- North Vermilion
- Northwood Shrev.
- Opelousas
- · Peabody
- · Rayne
- Southwood
- · St. Thomas More
- Teurlings Catholic
- Tioga
- West Ouachita
- · Woodlawn Shrev.

### Region 3

- Abramson
- · Academy of Our Lady
- · Acad. of Sacred Heart N.O.
- Archbishop Hannan
- · Archbishop Shaw
- Belle Chasse
- Eleanor McMain
- Franklinton
- · Frederick A Douglass
- George Washington Carver
- · Holy Cross
- · Kenner Discovery Health Science
- Lakeshore
- Loranger
- McDonogh #35
- · New Orleans Military & Maritime
- · N.O. Charter Science and Math
- Pearl River
- · St. Augustine
- St. Scholastica
- · The Willow School

- A.J. Ellender
- Assumption
- Belaire
- · Breaux Bridge Broadmoor
- Brusly
- Cecilia
- · E.D. White
- Livonia
- Lutcher
- McKinley
- Morgan City
- Plaquemine
- Scotlandville · South Lafourche
- · South Terrebonne · St. Michael the Archangel
- Tara
- Vandebilt Catholic West Feliciana
- Westgate

# **Division III Cross Country - Division III (66 Schools)**

- Bastrop
- Bolton
- Buckeye
- Caldwell Parish
- · Calvary Baptist
- Green Oaks
- Jena
- Kinder
- Loyola Prep
- Mamou
- Mansfield Many
- North Webster Pine Prairie
- Richwood Rosepine
- South Beauregard
- Sterlington
- · St. Louis Catholic · Washington-Marion
- Westlake
- · Winnfield

#### Region 3

- Albany
- Bogalusa
- Cabrini
- De La Salle
- · Doyle
- · Haynes Academy
- Independence
- · International H.S. of New Orleans
- Isidore Newman
- Jewel Sumner
- John Curtis Christian
- · Lord Beaconsfield Landry
- · Morris Jeff
- Northlake Christian
- · Patrick Taylor Science/Tech.
- Sarah T. Reed
- · Sophie B. Wright
- Springfield
- St. Charles
- St. James
- · Ursuline Academy
- Young Audiences Charter

- Abbeville
- Berwick
- · Church Point
- Crowley
- Donaldsonville
- Episcopal
- Erath
- Geo Next Generation
- Helix Mentorship Academy
- lota
- Istrouma
- Kaplan
- · Lafayette Renaissance Charter Academy
- Madison Prep
- Northwest
- Parkview Baptist
- Patterson
- Port Allen
- · Port Barre
- · St. Martinville
- · University Lab
- Ville Platte

# **Division IV Cross Country - Division IV (66 Schools)**

- Anacoco
- Cedar Creek
- Choudrant
- · D'Arbonne Woods Charter
- Delhi Charter
- Glenbrook
- Green Oaks
- Holy Savior Menard
- Jonesboro-Hodge
- Lakeside
- LaSalleLogansport
- Madison
- · Magnolia School of Excellence
- North Caddo
- Northwood Lena
- Ouachita Christian
- Quitman
- Red River
- St. Frederick
- · St. Mary's
- Weston

#### Region 3

- · Ascension Catholic
- Capitol
- Catholic N.I.
- Central Private
- · Covenant Christian
- Dunham
- East Iberville
- · Episcopal of Acadiana
- Fisher
- Holden
- Houma Christian
- Jeanerette
- Louise McGehee
- Metairie Park Country Day
- Northeast
- Pope John Paul II
- Slaughter Community Charter
- Southern Lab
- South Plaquemines
- St. Helena College & Career Acad.
- St. Thomas Aquinas
- White Castle

- · Acad. of Sacred Heart G.C.
- Ascension Episcopal
- Avoyelles Public Charter
- Bell City
- Delcambre
- DeQuincy
- East Beauregard
- Glenmora
- Grand Lake
- Hathaway
- Lacassine
- Lafayette Christian
- Lake Arthur
- Midland
- Notre Dame
- Oak Hill
- Pickering
- Rapides
- Sacred Heart
- Vermilion Catholic
- Vinton
- Westminster Christian

# **Division V Cross Country - Division V (66 Schools)**

- Arcadia
- Calvin
- Castor
- · Claiborne Christian
- Converse
- Dodson
- Downsville
- Doyline
- Florien
- Georgetown
- Grace Christian
- Haynesville
- Hicks
- Hornbeck
- Montgomery
- Negreet
- Pleasant Hill
- Ringgold
- Simpson
- Simsboro
- St. Mary's
- Summerfield

# Region 3

- Catholic P.C.
- Central Catholic
- Christ Episcopal School
- Crescent City
- Ecole Classique
- False River
- Family Christian
- Grand Isle
- Jehovah-Jireh
- La. School for Deaf
- La. School for Visually Impaired
- Lutheran
- Lycee Francais de la Nouvelle Orleans
- Maurepas
- Mt. Hermon
- North Iberville
- Northlake Christian
- St. John
- St. Martin's Episcopal
- St. Therese Academy
- West St. John

- · Alexandria Country Day
- Berchmans Academy
- Elizabeth
- Elton
- Evans
- Gueydan
- Hackberry
- Hamilton Christian
  Hanson Memorial
- Harison Memoria
- Highland Baptist
  Johnson Bayou
- JS Clark Leadership Academy
- Merryville
- Oberlin
- · Opelousas Catholic
- Pitkin
- Plainview
- Reeves
- Singer
- South Cameron
- St. Edmund
- · St. Joseph's Plaucheville
- · Westminster Christian Lafayette