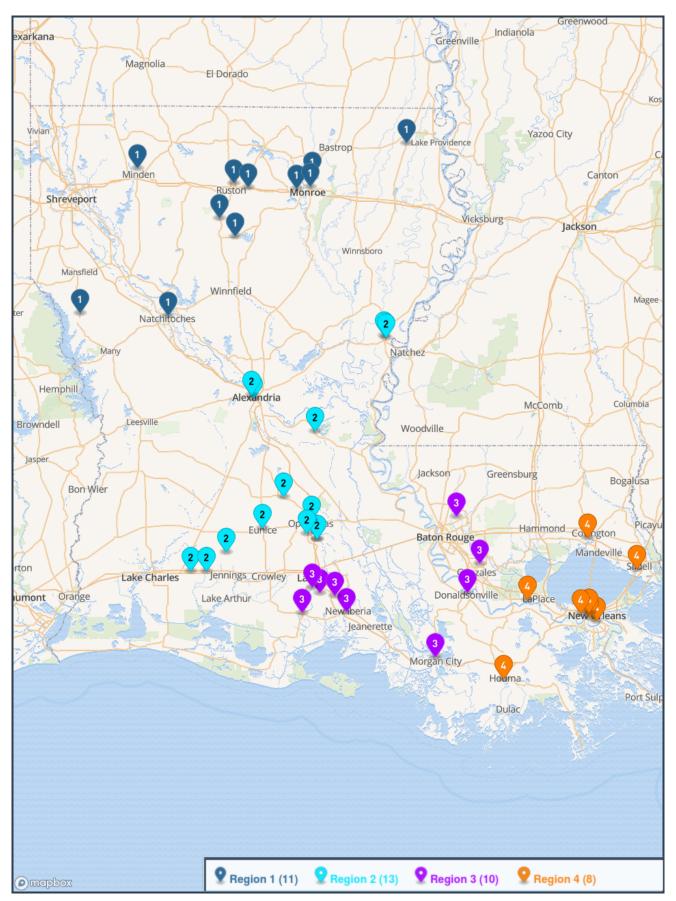

# **Division III Cross Country - Division III (66 Schools)**

- Bastrop
- Bolton
- Buckeye
- Caldwell Parish
- · Calvary Baptist
- Green Oaks
- Jena
- Kinder
- Loyola Prep
- Mamou
- Mansfield Many
- North Webster Pine Prairie
- Richwood Rosepine
- South Beauregard
- Sterlington
- · St. Louis Catholic · Washington-Marion
- Westlake
- · Winnfield

#### Region 3

- Albany
- Bogalusa
- Cabrini
- De La Salle
- · Doyle
- · Haynes Academy
- Independence
- · International H.S. of New Orleans
- Isidore Newman
- Jewel Sumner
- John Curtis Christian
- · Lord Beaconsfield Landry
- · Morris Jeff
- Northlake Christian
- · Patrick Taylor Science/Tech.
- Sarah T. Reed
- · Sophie B. Wright
- Springfield
- St. Charles
- St. James
- · Ursuline Academy
- Young Audiences Charter

- Abbeville
- Berwick
- · Church Point
- Crowley
- Donaldsonville
- Episcopal
- Erath
- Geo Next Generation
- Helix Mentorship Academy
- lota
- Istrouma
- Kaplan
- · Lafayette Renaissance Charter Academy
- Madison Prep
- Northwest
- Parkview Baptist
- Patterson
- Port Allen
- · Port Barre
- · St. Martinville
- · University Lab
- Ville Platte