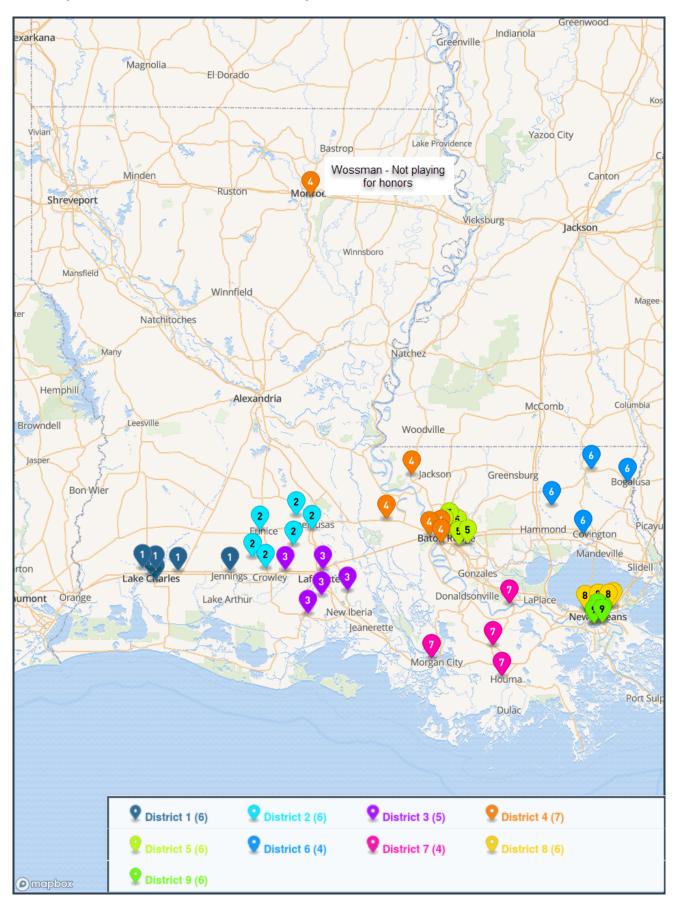

# Basic Class - v.1 Class 4A (70 Schools)

## District 1

- · Booker T. Washington Shr.
- Bossier
- Caddo Magnet
- Loyola Prep
- Minden
- North DeSoto
- Northwood Shrev.
- Southwood
- Woodlawn Shrev.

# District 3

- DeRidder
- Eunice
- lowa
- LaGrange
- Leesville
- Washington-Marion

# District 5

- Beau Chene
- Breaux Bridge
- Cecilia
- Livonia
- Opelousas

#### District 7

- Archbishop Hannan
- Franklinton
- Lakeshore
- Loranger
- Pearl River
- St. Scholastica

### District 9

- · Academy of Our Lady
- Archbishop Shaw
- Belle Chasse
- Eleanor McMain
- · Kenner Discovery Health Science
- St. Charles
- · The Willow School

# District 2

- Franklin Parish
- Grant
- Peabody
- Tioga
- West Ouachita
- Wossman

## District 4

- Comeaux
- David Thibodaux
- Northside
- North Vermilion
- Rayne
- St. Thomas More
- Teurlings Catholic
- Westgate

#### District 6

- Belaire
- Broadmoor
- Brusly
- Istrouma
- McKinley
- Plaquemine
- · St. Michael the Archangel
- Tara
- West Feliciana

#### District 8

- · A.J. Ellender
- Assumption
- · E.D. White
- Lutcher
- Morgan City
- South Lafourche
- South Terrebonne
- Vandebilt Catholic

#### District 10

- Abramson
- Frederick A Douglass
- · George Washington Carver
- McDonogh #35
- · New Orleans Military & Maritime
- · N.O. Charter Science and Math