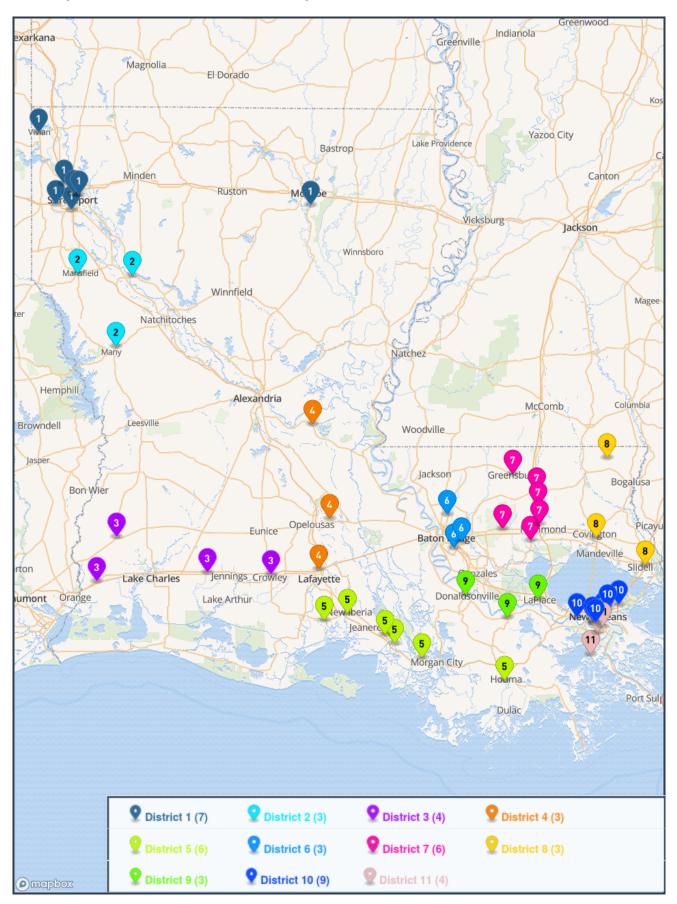

ide
- Rayne
- St. Martinville

### District 5

- · Collegiate Baton Rouge
- Geo Next Generation
- Glen Oaks
- Istrouma
- Parkview Baptist
- · St. Michael the Archangel

# District 7

- Berwick
- · E.D. White
- Lutcher
- · Vandebilt Catholic

#### District 9

- · Booker T. Washington N.O.
- De La Salle
- Lord Beaconsfield Landry
- · N.O. Charter Science and Math
- · Sophie B. Wright
- · Young Audiences Charter

# District 2

- · Church Point
- Crowley
- Eunice
- lota
- Northwest
- Opelousas

### District 4

- Helix Mentorship Academy
- Livonia
- Madison Prep
- Port Allen
- University Lab
- West Feliciana
- Wossman

#### District 6

- Archbishop Hannan
- Bogalusa
- Franklinton
- Loranger

- Abramson
- Cabrini
- Frederick A Douglass
- Haynes Academy
- John F. Kennedy
- Livingston Collegiate



# Volleyball District - v.1 Volleyball - Division IV (51 Schools)

- · Calvary Baptist
- · Evangel Christian
- Green Oaks
- Loyola Prep
- · Magnolia School of Excellence
- North Caddo
- Richwood

#### District 3

- · DeQuincy
- Notre Dame
- Vinton
- Welsh

#### District 5

- · Catholic N.I.
- Delcambre
- Franklin
- Houma Christian
- Patterson
- West St. Mary

#### District 7

- Amite
- Doyle
- Independence
- Springfield
- St. Helena College & Career Acad.
- St. Thomas Aquinas

#### District 9

- Donaldsonville
- St. Charles
- St. James

# District 11

- Fisher
- · Jefferson Rise Charter
- South Plaquemines
- · Thomas Jefferson

# District 2

- Mansfield
- ManyRed River
- Red River

#### District 4

- · Lafayette Christian
- Marksville
- Port Barre

#### District 6

- Baker
- Dunham
- · E