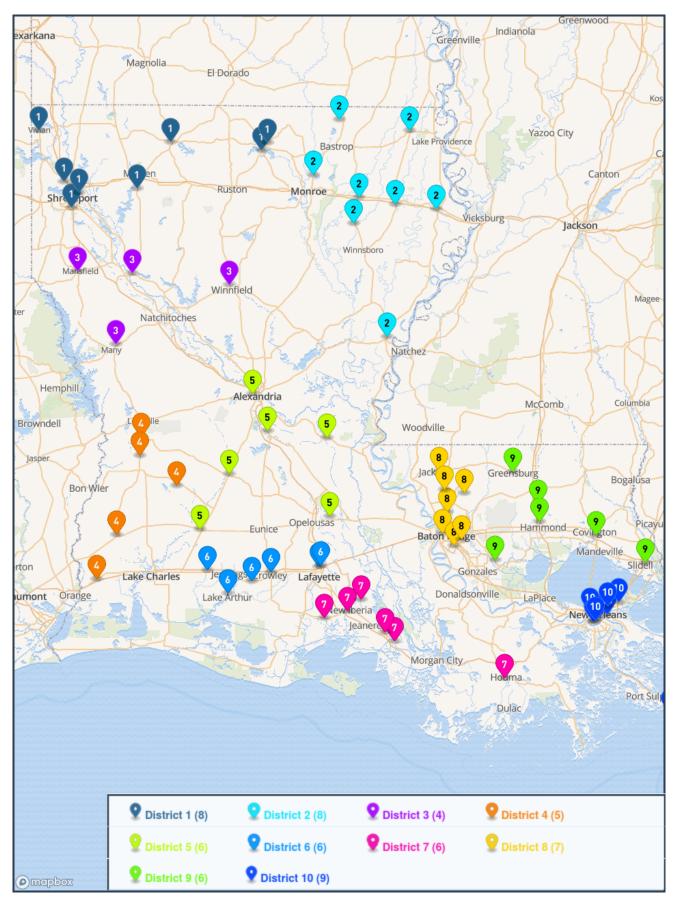

# Basic Class - v.2 Class 2A (65 Schools)

### District 1

- · Calvary Baptist
- · D'Arbonne Woods Charter
- Green Oaks
- Homer
- Lakeside
- · Magnolia School of Excellence
- · North Caddo
- Union Parish

## District 3

- · Mansfield
- Many
- Red River
- · Winnfield

## District 5

- · Avoyelles
- · Holy Savior Menard
- Kinder
- Oakdale
- Port Barre
- Rapides

# District 7

- · Catholic N.I.
- Delcambre
- Franklin
- Houma Christian
- Loreauville
- · West St. Mary

# District 9

- · French Settlement
- Independence
- Northlake Christian
- Pope John Paul II
- · St. Helena College & Career Acad.
- St. Thomas Aquinas

## District 2

- Beekman Charter
- Delhi Charter
- Ferriday
- Madison
- Mangham
- · Oak Grove
- · Ouachita Christian
- Rayville

### District 4

- DeQuincy
- East Beauregard
- Pickering
- Rosepine
- Vinton

#### District 6

- · Lafayette Christian
- · Lafayette Renaissance Charter Academy
- · Lake Arthur
- Midland
- Notre Dame
- Welsh

## District 8

- Baker
- Capitol
- Dunham
- East Feliciana
- Episcopal
- Northeast
- · Slaughter Community Charter

### District 10

- · International H.S. of New Orleans
- Isidore Newman
- · Metairie Park Country Day
- · M.L. King Charter
- · Sarah T. Reed
- South Plaquemines
- St. Katharine Drexel · St. Mary's Academy
- Walter L. Cohen