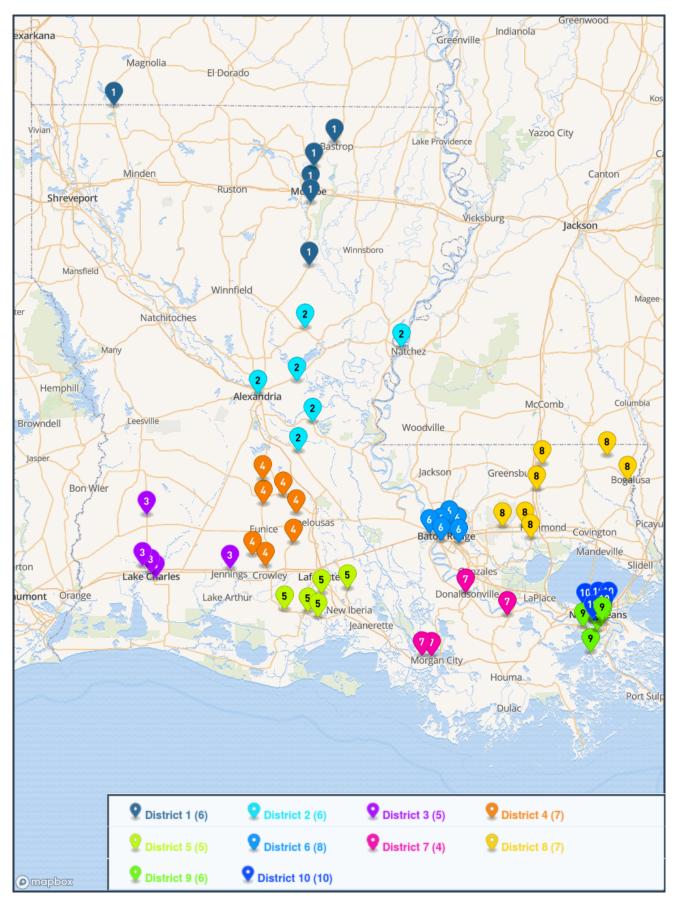

# Basic Class - v.1 Class 3A (64 Schools)

### District 1

- Bastrop
- Caldwell Parish
- Carroll
- · North Webster
- Richwood
- Sterlington

# District 3

- Jennings
- · Lake Charles College Prep
- South Beauregard
- St. Louis Catholic
- Westlake

### District 5

- Abbeville
- · Acadiana Renaissance Charter
- Erath
- Kaplan
- St. Martinville

#### District 7

- Berwick
- Donaldsonville
- Patterson
- St. James

## District 9

- Fisher
- · Jefferson Rise Charter
- · Lord Beaconsfield Landry
- Patrick Taylor Science/Tech.
- Thomas Jefferson
- · Young Audiences Charter

# District 2

- Bolton
- Buckeye
- Bunkie
- Jena
- Marksville
- Vidalia

## District 4

- Church Point
- Crowley
- lota
- Mamou
- NorthwestPine Prairie
- Ville Platte
- ville Platte

#### District 6

- Collegiate Baton Rouge
- Geo Next Generation
- Glen Oaks
- · Helix Mentorship Academy
- Madison Prep
- Parkview Baptist
- Port Allen
- · University Lab

#### District 8

- Albany
- Amite
- Bogalusa
- Doyle
- Jewel Sumner
- Pine
- Springfield

## District 10

- · Acad. of Sacred Heart N.O.
- Booker T. Washington N.O.
- Cabrini
- De La Salle
- Haynes Academy
- John F. Kennedy
- Livingston Collegiate
- Morris Jeff
- Sophie B. Wright
- Ursuline Academy