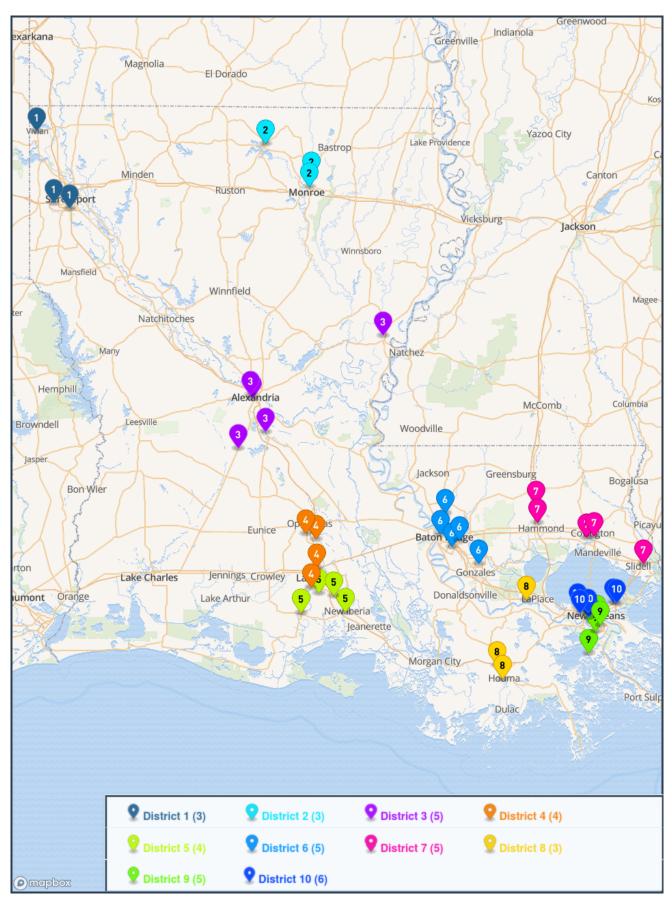

# **Division I Cross Country - Division I (67 Schools)**

## Region 1 1

- Acadiana
- Airline
- Alexandria
- Barbe
- Benton
- Captain Shreve
- Carencro
- C.E. Byrd
- Haughton
- Huntington
- Lafayette
- Natchitoches Central
- Neville
- New Iberia
- Ouachita Parish
- Parkway
- Pineville
- Ruston
- Sam Houston
- Southside
- Sulphur
- West Monroe

### Region 1 3

- Archbishop Chapelle
- Archbishop Rummel
- Ben Franklin
- Bonnabel
- Brother Martin
- Chalmette
- Covington
- Dominican
- East Jefferson
- Edna Karr
  Fontainebleau
- Jesuit
- Jesuit
- John Ehret
- L. W. Higgins
  Mandeville
- Mt. Carmel
- Northshore
- Riverdale
- Salmen
- Slidell
- St. Paul's
- Warren Easton
- · West Jefferson

## Region 1 2

- Baton Rouge
- Catholic B.R.
- Central B.R.
- Central Lafourche
  Denham Springs
- Destrehan
- Dutchtown
- · East Ascension
- East St. John
- Hahnville
- Hammond
- · H.L. Bourgeois
- Liberty
- Live Oak
- Ponchatoula
- St. Amant
- St. Joseph's Academy
- Terrebonne
- ThibodauxWalker
- Woodlawn B.R.
- Zachary