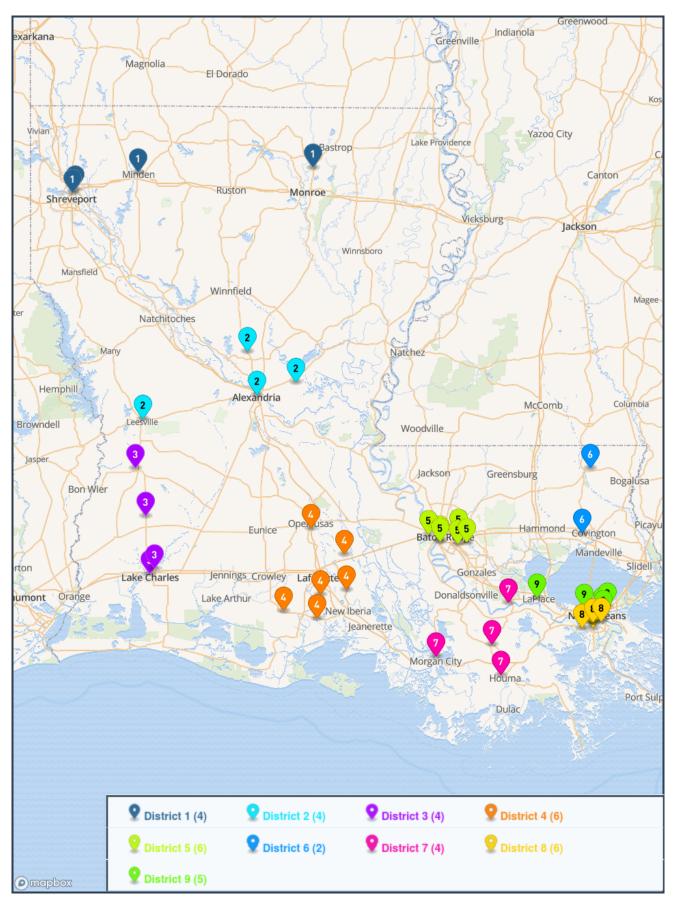

# Basic Class - v.1 Class 3A (64 Schools)

### District 1

- Bastrop
- Caldwell Parish
- Carroll
- · North Webster
- Richwood
- Sterlington

# District 3

- Jennings
- · Lake Charles College Prep
- South Beauregard
- St. Louis Catholic
- Westlake

### District 5

- Abbeville
- · Acadiana Renaissance Charter
- Erath
- Kaplan
- St. Martinville

#### District 7

- Berwick
- Donaldsonville
- Patterson
- St. James

## District 9

- Fisher
- · Jefferson Rise Charter
- · Lord Beaconsfield Landry
- Patrick Taylor Science/Tech.
- Thomas Jefferson
- · Young Audiences Charter

# District 2

- Bolton
- Buckeye
- Bunkie
- Jena
- Marksville
- Vidalia

## District 4

- Church Point
- Crowley
- lota
- Mamou
- NorthwestPine Prairie
- Ville Platte
- ville Platte

#### District 6

- Collegiate Baton Rouge
- Geo Next Generation
- Glen Oaks
- · Helix Mentorship Academy
- Madison Prep
- Parkview Baptist
- Port Allen
- · University Lab

#### District 8

- Albany
- Amite
- Bogalusa
- Doyle
- Jewel Sumner
- Pine
- Springfield

## District 10

- · Acad. of Sacred Heart N.O.
- Booker T. Washington N.O.
- Cabrini
- De La Salle
- Haynes Academy
- John F. Kennedy
- Livingston Collegiate
- Morris Jeff
- Sophie B. Wright
- Ursuline Academy