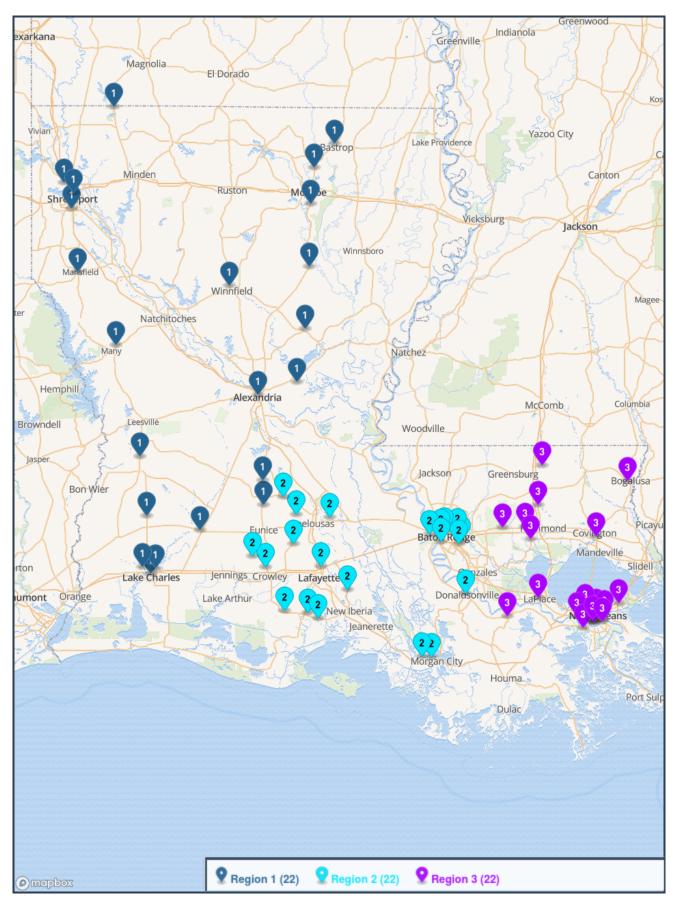

#### Greenwood Greenville Indianola exarkana Magnolia El-Dorado Kos Yazoo City Lake Providence Bastrop Minden Canton Monro Ruston Vicksburg Jackson Winnsboro Mansfield Winnfield Magee 1 Natchitoches Natchez Many Hemphill 1 Alexandria Columbia McComb. Leesville Browndell Woodville Jasper Jackson Greensburg Bogalusa Bon Wier Opelousas 2 2 Pica d Eunice -lám Bato Mandeville 2 rton Gonzales Jennings Crowley Charles ak Donaldsonville umont Orange Lake Arthur New peria Jeanerette Morgan City Houma Port Sulp Dulac **P**Region 1 3 Region 1 2 SRegion 1 1 mapbox (22) (22)(23)