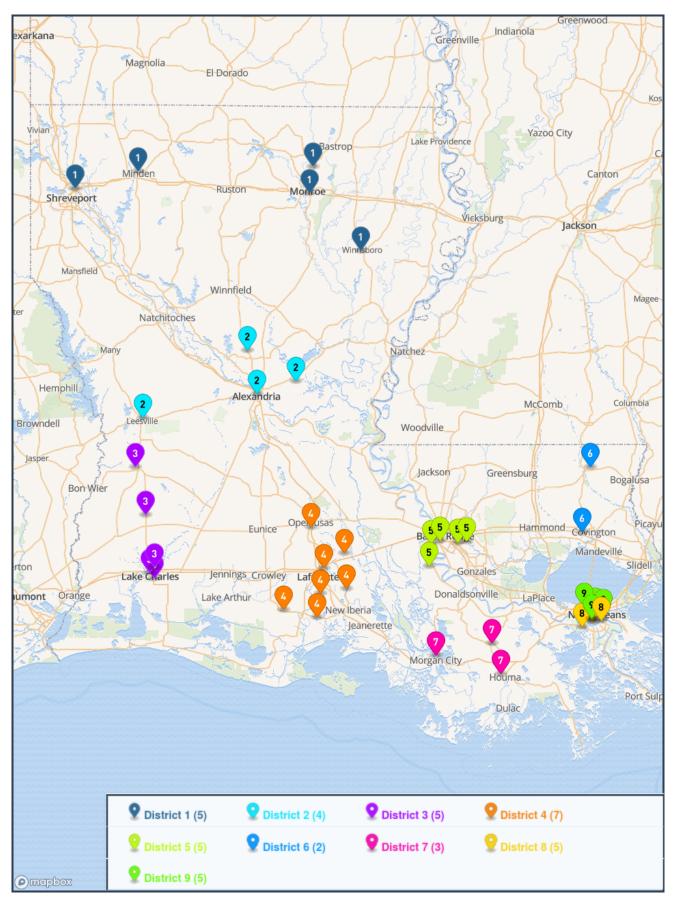

# Basic Class - v.1 Class 4A (70 Schools)

## District 1

- · Booker T. Washington Shr.
- Bossier
- Caddo Magnet
- Loyola Prep
- Minden
- North DeSoto
- Northwood Shrev.
- Southwood
- Woodlawn Shrev.

# District 3

- DeRidder
- Eunice
- lowa
- LaGrange
- Leesville
- Washington-Marion

# District 5

- Beau Chene
- Breaux Bridge
- Cecilia
- Livonia
- Opelousas

#### District 7

- Archbishop Hannan
- Franklinton
- Lakeshore
- Loranger
- Pearl River
- St. Scholastica

### District 9

- · Academy of Our Lady
- Archbishop Shaw
- Belle Chasse
- Eleanor McMain
- · Kenner Discovery Health Science
- St. Charles
- · The Willow School

# District 2

- Franklin Parish
- Grant
- Peabody
- Tioga
- West Ouachita
- Wossman

## District 4

- Comeaux
- David Thibodaux
- Northside
- North Vermilion
- Rayne
- St. Thomas More
- Teurlings Catholic
- Westgate

#### District 6

- Belaire
- Broadmoor
- Brusly
- Istrouma
- McKinley
- Plaquemine
- · St. Michael the Archangel
- Tara
- West Feliciana

#### District 8

- · A.J. Ellender
- Assumption
- · E.D. White
- Lutcher
- Morgan City
- South Lafourche
- South Terrebonne
- Vandebilt Catholic

#### District 10

- Abramson
- Frederick A Douglass
- · George Washington Carver
- McDonogh #35
- · New Orleans Military & Maritime
- · N.O. Charter Science and Math