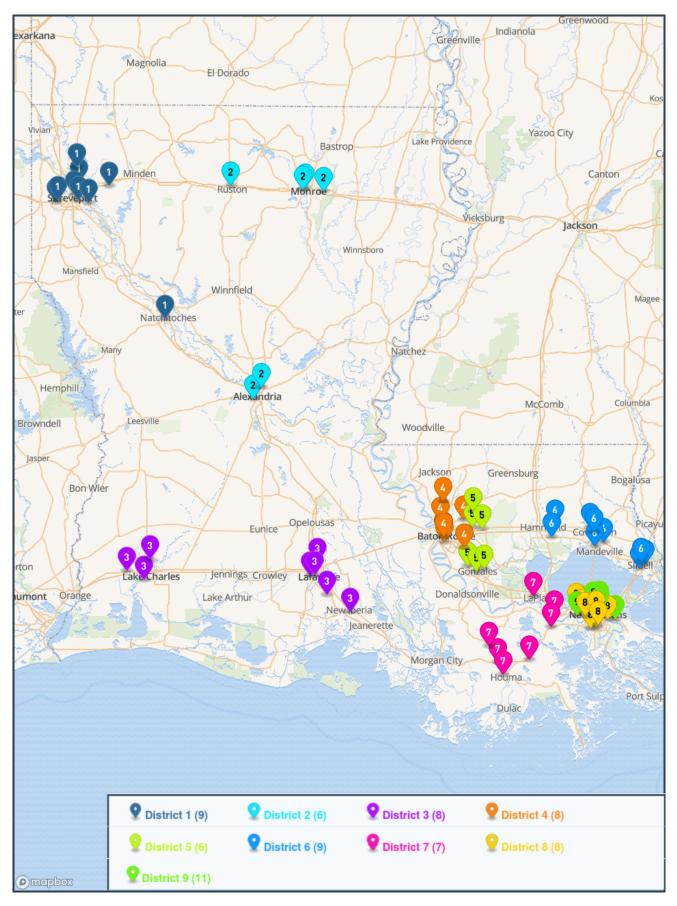

# Basic Class - v.1 Class 5A (72 Schools)

#### District 1

- Airline
- Benton
- Captain Shreve
- C.E. Byrd
- Evangel Christian
- Haughton
- Huntington
- Natchitoches Central
- Parkway

# District 3

- Acadiana
- Barbe
- Carencro
- Lafayette
- New Iberia
- Sam Houston
- Southside
  Sulphur

#### District 5

- · Denham Springs
- Dutchtown
- · East Ascension
- Live Oak
- St. Amant
- Walker

#### District 7

- · Central Lafourche
- Destrehan
- · East St. John
- Hahnville
- H.L. Bourgeois
- Terrebonne
- Thibodaux

### District 9

- Archbishop Chapelle
- Archbishop Rummel
- Ben Franklin
- Brother Martin
- Chalmette
- Dominican
- Holy Cross
- Jesuit
- John Curtis Christian
- Mt. Carmel
- St. Augustine

# District 2

- Alexandria
- Neville
- · Ouachita Parish
- · Pineville
- Ruston
- West Monroe

### District 4

- Baton Rouge
- · Catholic B.R.
- Central B.R.
- Liberty
- Scotlandville
- · St. Joseph's Academy
- Woodlawn B.R.
- Zachary

#### District 6

- Covington
- Fontainebleau
- Hammond
- Mandeville
- Northshore
- Ponchatoula
- Salmen
- Slidell
- St. Paul's

#### District 8

- Bonnabel
- East Jefferson
- Edna Karr
- John Ehret
- L. W. Higgins
- Riverdale
- Warren Easton
- West Jefferson