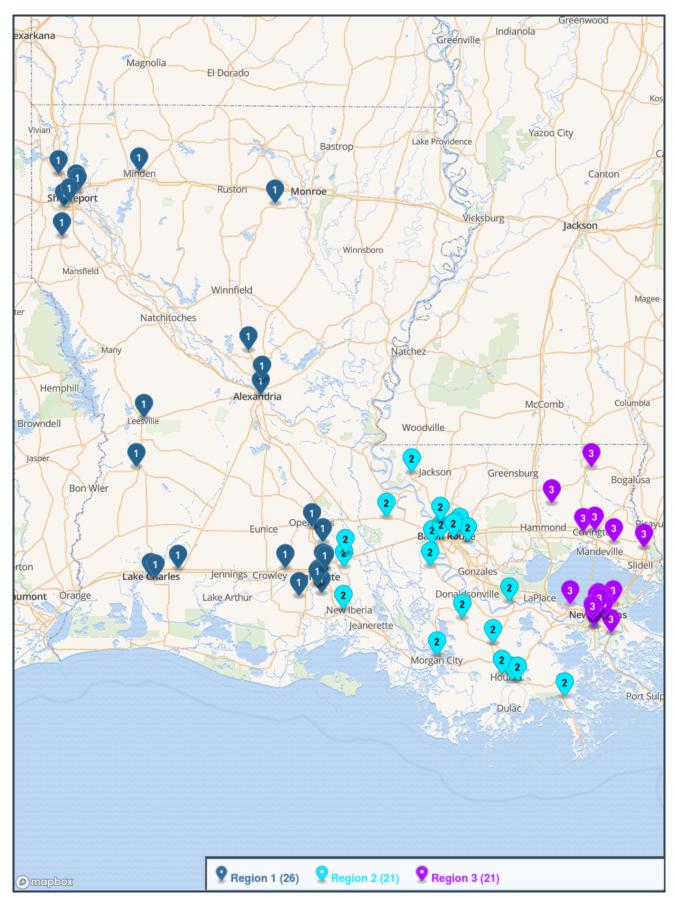

#### Greenwood Greenville Indianola exarkana Magnolia El-Dorado Kos Yazoo City Lake Providence Bastrop 1 Minden Canton Ruston Vicksburg Jackson 1 Winnsboro Mansfield Winnfield Magee 1 Natch toches Natchez Many Hemphill 1 Alexandria Columbia McComb eesville Browndell Woodville 2 Jackson 2 2 Jasper Greensburg Bogalusa Bon Wier 2 2 Picay 2 2 2 Eunice Co Mandeville 2 2 rton Gonzale Jennings Crowley narles 2 Donaldsonville Orange umont Lake Arthur 2 eria Jeanerette 2 Morgan City Port Sulp Dulac **Region 2 (58) P** Region 1 (48) mapbox

# Girls Golf Region - v.1 Division I (106 Schools)

- Abbeville
- Acadiana
- Acadiana Renaissance Charter
- Airline
- Alexandria
- Barbe
- Bastrop
- Benton
- Breaux Bridge
- Buckeye
- Caddo Magnet
- Captain Shreve
- Carencro
- C.E. Byrd
- Church Point
- Comeaux
- David Thibodaux
- DeRidder
- Erath
- Franklin Parish
- Grant
- Haughton
- Huntington
- lowa
- · Lafayette
- LaGrange
- Leesville
- Minden
- Natchitoches Central
- Neville
- New Iberia
- North DeSoto
- Opelousas
- Ouachita Parish
- Parkway
- Pineville
- Ruston
- Sam Houston
- Southside
- Sterlington
- St. Thomas More
- Sulphur
- Teurlings Catholic
- Tioga
- Westgate
- West Monroe
- West Ouachita
- Woodlawn Shrev.

#### Region 2

- · Academy of Our Lady
- A.J. Ellender
- Albany
- Archbishop Chapelle
  Archbishop Hannan
- Assumption
- Baton Rouge
- Belle Chasse
- Ben Franklin
- Broadmoor
- Brusly
- Cabrini
- Central B.R.
- Central Lafourche
- Covington
- Denham Springs
- Destrehan
- Dominican
- Dutchtown
- East Ascension
- East St. John
- E.D. White
- Fontainebleau
- Franklinton
- HahnvilleHammond
- Haynes Academy
- H.L. Bourgeois
- Kenner Discovery Health Science
- Lakeshore
- Liberty
- Live Oak
- Loranger
- Lutcher
- Mandeville
- · Morgan City
- Mt. Carmel
- Northshore
- Patrick Taylor Science/Tech.
- Ponchatoula
- Riverdale
- Salmen
- Slidell
- South Lafourche
- South Terrebonne
- St. Amant
- St. Joseph's Academy
- St. Michael the Archangel
- St. Scholastica
- Tara

Walker
West Feliciana
Woodlawn - B.R.
Zachary

- Terrebonne
- The Willow School
  Thibodaux

Vandebilt Catholic

# Girls Golf District - v.1 Division II (105 Schools)

#### Region 1

- Anacoco
- Arcadia
- Basile
- · Bell City
- Bolton
- Caldwell Parish
- Calvary Baptist
- Castor
- Cedar Creek
- Claiborne Christian Converse
- · D'Arbonne Woods Charter Delhi Charter
- Delta Charter
- DeQuincy
- East Beauregard
- Elton
- Evangel Christian
- · Family Community
- Florien
- Glenbrook
- Grace Christian
- Hackberry
- Hamilton Christian
- Haynesville
- Hicks
- · Holy Savior Menard
- Hornbeck
- Jena
- Lacassine
- Lakeside
- Lakeview
- Loyola Prep Mansfield
- Many
- Montgomery
- Negreet
- North Caddo
- North Webster
- Oakdale
- Oberlin
- · Ouachita Christian
- Pickering
- Quitman
- Rapides
- Red River
- Richwood
- Ringgold
- Rosepine
- Saline
- Simsboro St. Frederick
- · St. Louis Catholic
- · St. Mary's
- Union Parish
- Westlake
- Weston
- Winnfield

#### Region 2

- Acad. of Sacred Heart G.C.
- Acad. of Sacred Heart N.O.
- Ascension Catholic
- Ascension Christian
- Avoyelles
- Avoyelles Public Charter
- Berwick
- Bogalusa
- Bunkie
- Catholic N.I.
- Central Catholic · Christ Episcopal School
- Crowley De La Salle
- Delcambre
- · Dovle
- Dunham
- East Iberville
- Ecole Classique
- Episcopal
- · Episcopal of Acadiana
- Fisher
- French Settlement
- Isidore Newman
- John Curtis Christian
- Mamou
- · Metairie Park Country Day
- Northside Christian
- Notre Dame
- Parkview Baptist
- Patterson
- Pine
- Pope John Paul II
- Sacred Heart
- · Slaughter Community Charter
- Southern Lab
- Springfield
- St. Edmund
- St. James
- St. John
- St. Martin's Episcopal
- · St. Therese Academy
- St. Thomas Aquinas
- · University Lab Ursuline Academy

Vermilion Catholic

Westminster Christian - Lafayette

**Boys Soccer District - v.1 Division I (44 Schools)** 

- Airline
- Benton
- · Captain Shreve
- · C.E. Byrd
- Haughton
- Huntington