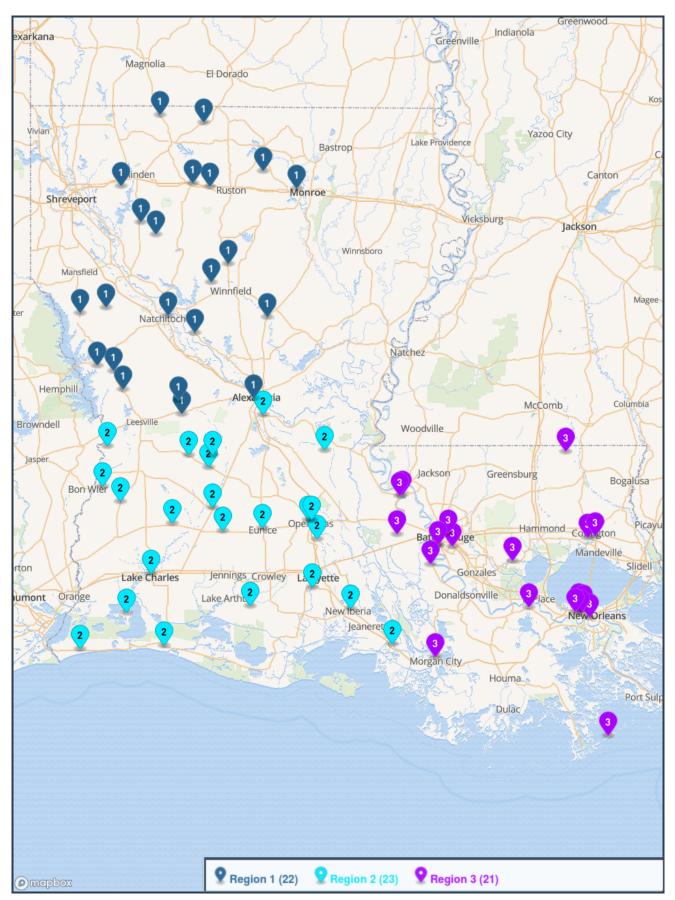

#### Greenwood Greenville Indianola exarkana Magnolia El-Dorado Kos Yazoo City Lake Providence Bastrop 1 Minden Canton Ruston Vicksburg Jackson 1 Winnsboro Mansfield Winnfield Magee 1 Natch toches Natchez Many Hemphill 1 Alexandria Columbia McComb eesville Browndell Woodville 2 Jackson 2 2 Jasper Greensburg Bogalusa Bon Wier 2 2 Picay 2 2 2 Eunice Co Mandeville 2 2 rton Gonzale Jennings Crowley narles 2 Donaldsonville Orange umont Lake Arthur 2 eria Jeanerette 2 Morgan City Port Sulp Dulac **Region 2 (58) P** Region 1 (48) mapbox