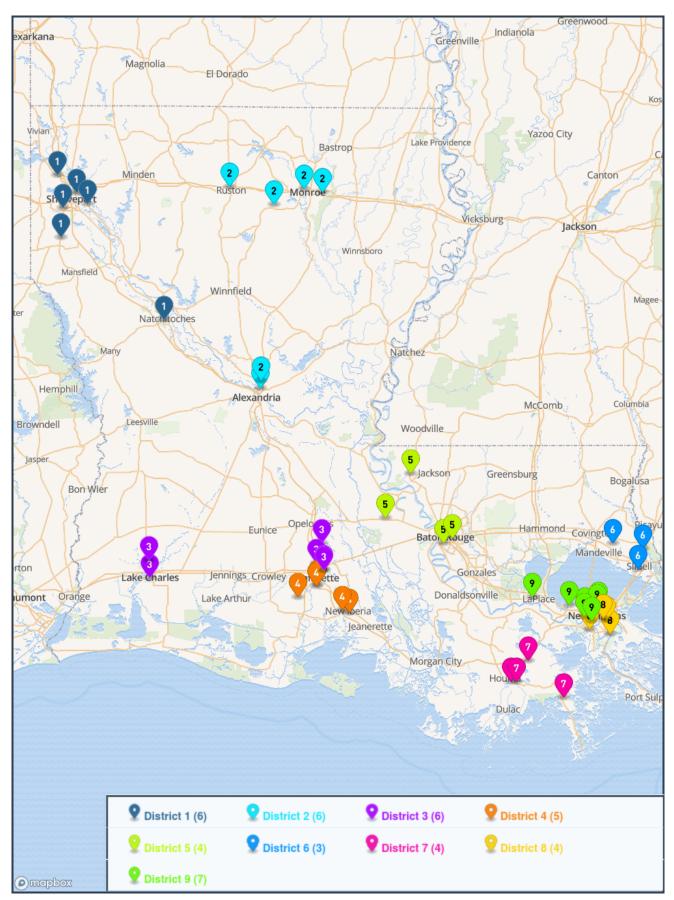

# Basic Class - v.1 Class 4A (70 Schools)

## District 1

- · Booker T. Washington Shr.
- Bossier
- Caddo Magnet
- Loyola Prep
- Minden
- North DeSoto
- Northwood Shrev.
- Southwood
- Woodlawn Shrev.

# District 3

- DeRidder
- Eunice
- lowa
- LaGrange
- Leesville
- Washington-Marion

# District 5

- Beau Chene
- Breaux Bridge
- Cecilia
- Livonia
- Opelousas

#### District 7

- Archbishop Hannan
- Franklinton
- Lakeshore
- Loranger
- Pearl River
- St. Scholastica

### District 9

- · Academy of Our Lady
- Archbishop Shaw
- Belle Chasse
- Eleanor McMain
- · Kenner Discovery Health Science
- St. Charles
- · The Willow School

# District 2

- Franklin Parish
- Grant
- Peabody
- Tioga
- West Ouachita
- Wossman

## District 4

- Comeaux
- David Thibodaux
- Northside
- North Vermilion
- Rayne
- St. Thomas More
- Teurlings Catholic
- Westgate

#### District 6

- Belaire
- Broadmoor
- Brusly
- Istrouma
- McKinley
- Plaquemine
- · St. Michael the Archangel
- Tara
- West Feliciana

#### District 8

- · A.J. Ellender
- Assumption
- · E.D. White
- Lutcher
- Morgan City
- South Lafourche
- South Terrebonne
- Vandebilt Catholic

#### District 10

- Abramson
- Frederick A Douglass
- · George Washington Carver
- McDonogh #35
- · New Orleans Military & Maritime
- · N.O. Charter Science and Math