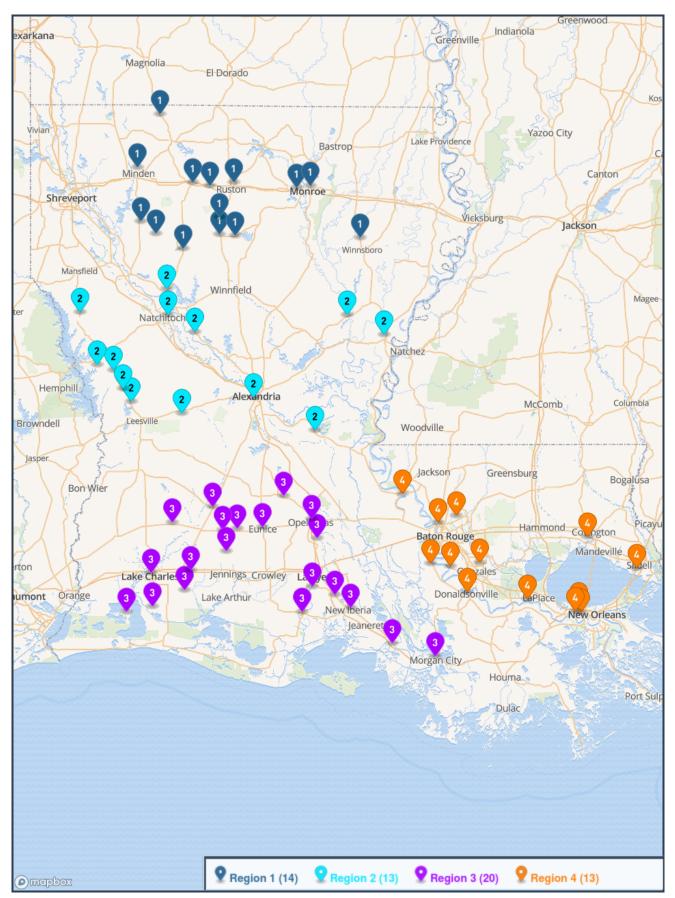

# Girls Golf Region - v.1 Division I (106 Schools)

- Abbeville
- Acadiana
- Acadiana Renaissance Charter
- Airline
- Alexandria
- Barbe
- Bastrop
- Benton
- Breaux Bridge
- Buckeye
- Caddo Magnet
- Captain Shreve
- Carencro
- C.E. Byrd
- Church Point
- Comeaux
- David Thibodaux
- DeRidder
- Erath
- Franklin Parish
- Grant
- Haughton
- Huntington
- lowa
- · Lafayette
- LaGrange
- Leesville
- Minden
- Natchitoches Central
- Neville
- New Iberia
- North DeSoto
- Opelousas
- Ouachita Parish
- Parkway
- Pineville
- Ruston
- Sam Houston
- Southside
- Sterlington
- St. Thomas More
- Sulphur
- Teurlings Catholic
- Tioga
- Westgate
- West Monroe
- West Ouachita
- Woodlawn Shrev.

#### Region 2

- · Academy of Our Lady
- A.J. Ellender
- Albany
- Archbishop Chapelle
  Archbishop Hannan
- Assumption
- Baton Rouge
- Belle Chasse
- Ben Franklin
- Broadmoor
- Brusly
- Cabrini
- Central B.R.
- Central Lafourche
- Covington
- Denham Springs
- Destrehan
- Dominican
- Dutchtown
- East Ascension
- East St. John
- E.D. White
- Fontainebleau
- Franklinton
- HahnvilleHammond
- Haynes Academy
- H.L. Bourgeois
- Kenner Discovery Health Science
- Lakeshore
- Liberty
- Live Oak
- Loranger
- Lutcher
- Mandeville
- · Morgan City
- Mt. Carmel
- Northshore
- Patrick Taylor Science/Tech.
- Ponchatoula
- Riverdale
- Salmen
- Slidell
- South Lafourche
- South Terrebonne
- St. Amant
- St. Joseph's Academy
- St. Michael the Archangel
- St. Scholastica
- Tara

Walker
West Feliciana
Woodlawn - B.R.
Zachary

- Terrebonne
- The Willow School
  Thibodaux

Vandebilt Catholic

# Girls Golf District - v.1 Division II (105 Schools)

#### Region 1

- Anacoco
- Arcadia
- Basile
- · Bell City
- Bolton
- Caldwell Parish
- Calvary Baptist
- Castor
- Cedar Creek
- Claiborne Christian Converse
- · D'Arbonne Woods Charter Delhi Charter
- Delta Charter
- DeQuincy
- East Beauregard
- Elton
- Evangel Christian
- · Family Community
- Florien
- Glenbrook
- Grace Christian
- Hackberry
- Hamilton Christian
- Haynesville
- Hicks
- · Holy Savior Menard
- Hornbeck
- Jena
- Lacassine
- Lakeside
- Lakeview
- Loyola Prep Mansfield
- Many
- Montgomery
- Negreet
- North Caddo
- North Webster
- Oakdale
- Oberlin
- · Ouachita Christian
- Pickering
- Quitman
- Rapides
- Red River
- Richwood
- Ringgold
- Rosepine
- Saline
- Simsboro St. Frederick
- · St. Louis Catholic
- · St. Mary's
- Union Parish
- Westlake
- Weston
- Winnfield

#### Region 2

- Acad. of Sacred Heart G.C.
- Acad. of Sacred Heart N.O.
- Ascension Catholic
- Ascension Christian
- Avoyelles
- Avoyelles Public Charter
- Berwick
- Bogalusa
- Bunkie
- Catholic N.I.
- Central Catholic · Christ Episcopal School
- Crowley De La Salle
- Delcambre
- · Dovle
- Dunham
- East Iberville
- Ecole Classique
- Episcopal
- · Episcopal of Acadiana
- Fisher
- French Settlement
- Isidore Newman
- John Curtis Christian
- Mamou
- · Metairie Park Country Day
- Northside Christian
- Notre Dame
- Parkview Baptist
- Patterson
- Pine
- Pope John Paul II
- Sacred Heart
- · Slaughter Community Charter
- Southern Lab
- Springfield
- St. Edmund
- St. James
- St. John
- St. Martin's Episcopal
- · St. Therese Academy
- St. Thomas Aquinas
- · University Lab Ursuline Academy

Vermilion Catholic

Westminster Christian - Lafayette

**Boys Soccer District - v.1 Division I (44 Schools)** 

- Airline
- Benton
- · Captain Shreve
- · C.E. Byrd
- Haughton
- Huntington