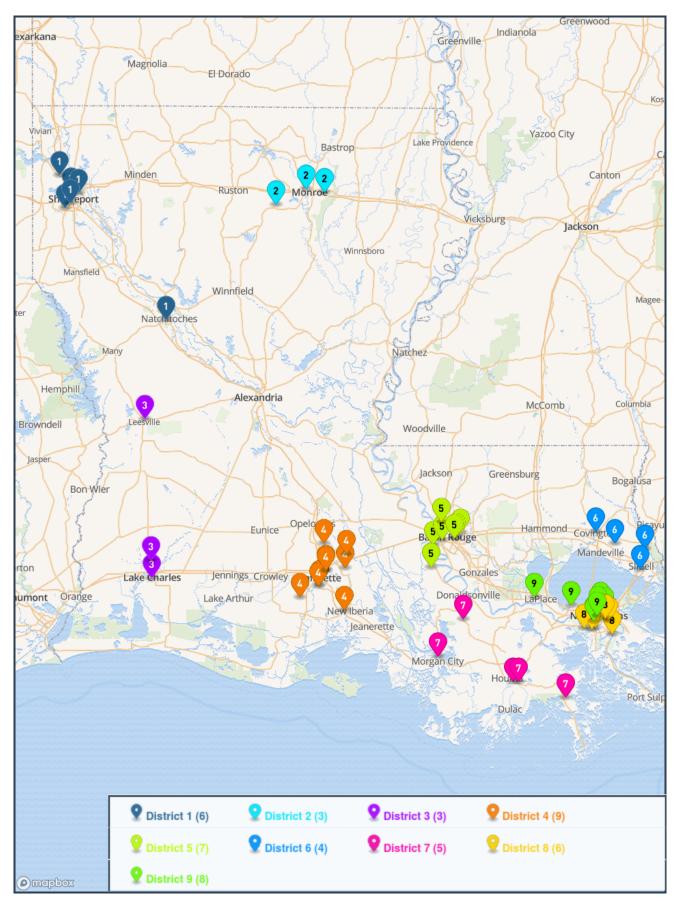

# Basic Class - v.1 Class 5A (72 Schools)

#### District 1

- Airline
- Benton
- Captain Shreve
- C.E. Byrd
- Evangel Christian
- Haughton
- Huntington
- Natchitoches Central
- Parkway

# District 3

- Acadiana
- Barbe
- Carencro
- Lafayette
- New Iberia
- Sam Houston
- Southside
  Sulphur

#### District 5

- · Denham Springs
- Dutchtown
- · East Ascension
- Live Oak
- St. Amant
- Walker

#### District 7

- · Central Lafourche
- Destrehan
- · East St. John
- Hahnville
- H.L. Bourgeois
- Terrebonne
- Thibodaux

### District 9

- Archbishop Chapelle
- Archbishop Rummel
- Ben Franklin
- Brother Martin
- Chalmette
- Dominican
- Holy Cross
- Jesuit
- John Curtis Christian
- Mt. Carmel
- St. Augustine

# District 2

- Alexandria
- Neville
- · Ouachita Parish
- · Pineville
- Ruston
- West Monroe

### District 4

- Baton Rouge
- · Catholic B.R.
- Central B.R.
- Liberty
- Scotlandville
- · St. Joseph's Academy
- Woodlawn B.R.
- Zachary

#### District 6

- Covington
- Fontainebleau
- Hammond
- Mandeville
- Northshore
- Ponchatoula
- Salmen
- Slidell
- St. Paul's

#### District 8

- Bonnabel
- East Jefferson
- Edna Karr
- John Ehret
- L. W. Higgins
- Riverdale
- Warren Easton
- West Jefferson