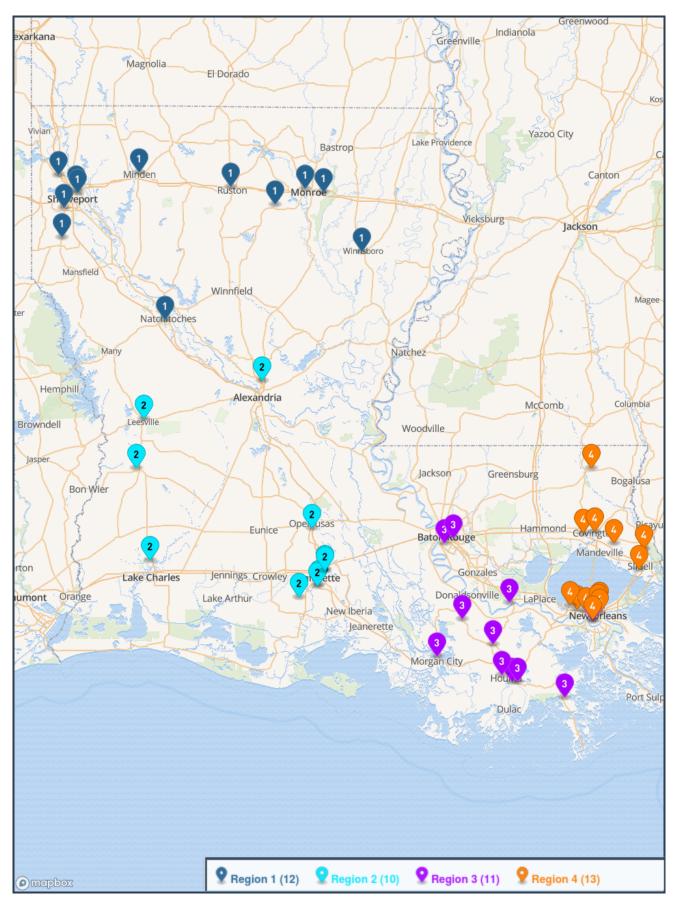

## Region 1 1

- Acadiana
- Airline
- Alexandria
- Barbe
- Benton
- Captain Shreve
- Carencro
- C.E. Byrd
- Haughton
- Huntington
- Lafayette
- Natchitoches Central
- Neville
- New Iberia
- Ouachita Parish
- Parkway
- Pineville
- Ruston
- Sam Houston
- Southside
- Sulphur
- West Monroe

### Region 1 3

- Archbishop Chapelle
- Archbishop Rummel
- Ben Franklin
- Bonnabel
- Brother Martin
- Chalmette
- Covington
- Dominican
- East Jefferson
- Edna Karr
  Fontainebleau
- Jesuit
- Jesuit
- John Ehret
- L. W. Higgins
  Mandeville
- Mt. Carmel
- Northshore
- Riverdale
- Salmen
- Slidell
- St. Paul's
- Warren Easton
- · West Jefferson

## Region 1 2

- Baton Rouge
- Catholic B.R.
- Central B.R.
- Central Lafourche
  Denham Springs
- Destrehan
- Dutchtown
- · East Ascension
- East St. John
- Hahnville
- Hammond
- · H.L. Bourgeois
- Liberty
- Live Oak
- Ponchatoula
- St. Amant
- St. Joseph's Academy
- Terrebonne
- ThibodauxWalker
- Woodlawn B.R.
- Zachary