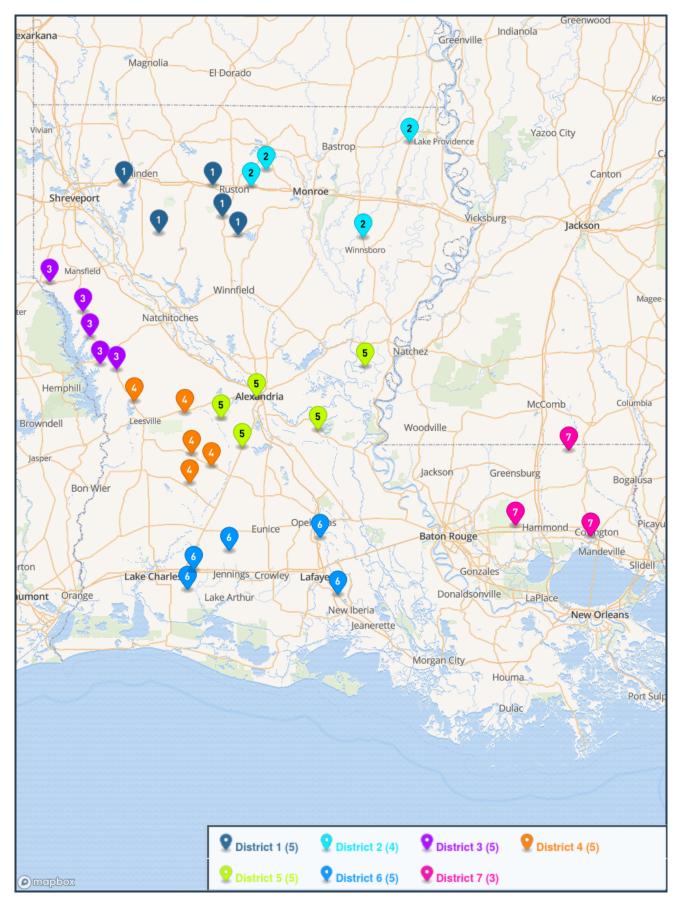

# Basic Class - v.1 Class 1A (64 Schools)

#### District 1

- Arcadia
- Cedar Creek
- Glenbrook
- Haynesville
- Jonesboro-Hodge
- · Lincoln Preparatory School
- Plain Dealing

#### District 3

- Lakeview
- LaSalle
- Logansport
- Montgomery
- · Northwood Lena
- Ringgold
- · St. Mary's

## District 5

- · Berchmans Academy
- · Catholic P.C.
- JS Clark Leadership Academy
- North Central
- · Opelousas Catholic
- Sacred Heart
- St. Edmund
- · Westminster Christian

### District 7

- Centerville
- · Central Catholic
- Covenant Christian
- Hanson Memorial
- Jeanerette

## District 9

- Central Private
- Kentwood
- Southern Lab
- Thrive Academy

# District 2

- Block
- Delhi
- Delta Charter
- General Trass St. Frederick
- Tensas

### District 4

- Basile
- Elton
- Grand Lake
- · Hamilton Christian
- Merryville
- Oberlin

#### District 6

- · Ascension Episcopal
- Gueydan
- Highland Baptist
- Vermilion Catholic
- · Westminster Christian Lafayette

#### District 8

- · Ascension Catholic
- Ascension Christian
- East Iberville
- North Iberville
- St. John
- · White Castle

## District 10

- · Crescent City
- · Ecole Classique
- · Living School of New Orleans
- Louise McGehee
- · Lycee Francais de la Nouvelle Orleans
- · Riverside Academy
- · St. Martin's Episcopal
- · St. Therese Academy
- Varnado
- West St. John