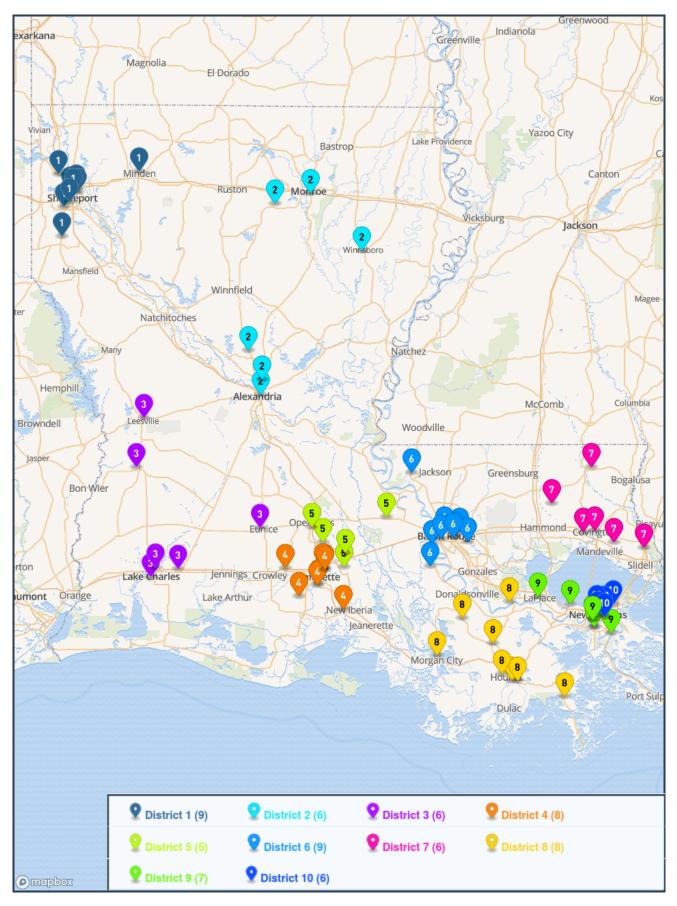

# Basic Class - v.1 Class 4A (70 Schools)

## District 1

- · Booker T. Washington Shr.
- Bossier
- Caddo Magnet
- Loyola Prep
- Minden
- North DeSoto
- Northwood Shrev.
- Southwood
- Woodlawn Shrev.

# District 3

- DeRidder
- Eunice
- lowa
- LaGrange
- Leesville
- Washington-Marion

# District 5

- Beau Chene
- Breaux Bridge
- Cecilia
- Livonia
- Opelousas

#### District 7

- Archbishop Hannan
- Franklinton
- Lakeshore
- Loranger
- Pearl River
- St. Scholastica

### District 9

- · Academy of Our Lady
- Archbishop Shaw
- Belle Chasse
- Eleanor McMain
- · Kenner Discovery Health Science
- St. Charles
- · The Willow School

# District 2

- Franklin Parish
- Grant
- Peabody
- Tioga
- West Ouachita
- Wossman

## District 4

- Comeaux
- David Thibodaux
- Northside
- North Vermilion
- Rayne
- St. Thomas More
- Teurlings Catholic
- Westgate

#### District 6

- Belaire
- Broadmoor
- Brusly
- Istrouma
- McKinley
- Plaquemine
- · St. Michael the Archangel
- Tara
- West Feliciana

#### District 8

- · A.J. Ellender
- Assumption
- · E.D. White
- Lutcher
- Morgan City
- South Lafourche
- South Terrebonne
- Vandebilt Catholic

#### District 10

- Abramson
- Frederick A Douglass
- · George Washington Carver
- McDonogh #35
- · New Orleans Military & Maritime
- · N.O. Charter Science and Math